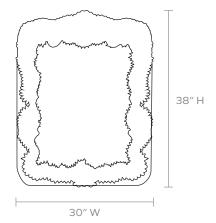

Baroque

# GROTTA

This Baroque-style mirror is made from a dramatic mix of shells in browns and creams, which form an ornate pattern. Everyone can appreciate the craftsmanship required to select and place the shells in such an intricate design.

MATERIAL Mix Shell

#### DIMENSIONS

30"W x 38"H Outer Profile: 2"

**REFLECTION AREA** 19"W x 27"H

#### TYPE OF HARDWARE D Ring

Our mirrors are designed to be hung by a professional, usually by wire. Actual hanging specifics vary on a case by case basis and depend on several variables, including the mirror weight and wall type. Incorrect hanging can result in damage to the mirror or the wall. Made Goods is not responsible for damage due to incorrect hanging of our pieces.

### HANGING ORIENTATION

Portrait

WEIGHT 60 lbs

MIRROR TYPE Normal