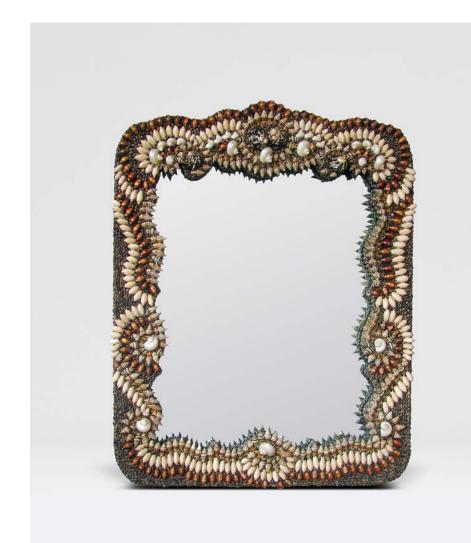

# GROTTA

This Baroque-style mirror is made from a dramatic mix of shells in browns and creams, which form an ornate pattern. Everyone can appreciate the craftsmanship required to select and place the shells in such an intricate design.

MATERIAL Mix Shell