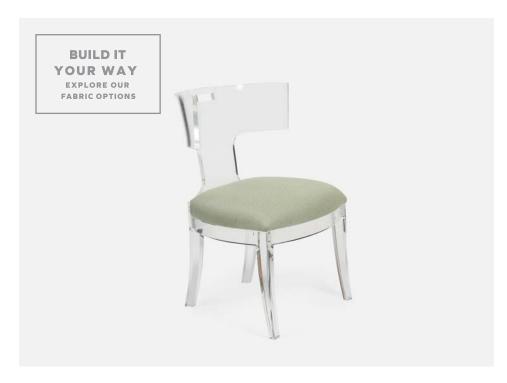

# **GIBSON**

Dramatic and oversized kismet chair is both stately & playful. Molded from clear acrylic and perfectly proportioned with an upholstered seat.

## MATERIAL

Acrylic

#### **DIMENSIONS**

24"W x 23"D x 34"H Seat Depth: 18.5" Seat Height: 19"

Seat Height (without upholstery): 16" Cushion height may vary from 1/2 to 1 inch

### **FINISH**

Clear

| FABRIC WIDTH | FABRIC REPEAT |         |          |           |           |           |                        |
|--------------|---------------|---------|----------|-----------|-----------|-----------|------------------------|
|              | Plain < 1"    | 1" - 6" | 7" - 14" | 15" - 20" | 21" - 27" | 28" - 36" | Full Width<br>Centered |
| 54"          | 0%            | 15%     | 30%      | 35%       | 40%       | 45%       | 100%                   |
|              |               |         |          |           |           |           |                        |