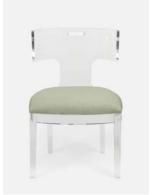

# **GIBSON**

Dramatic and oversized kismet chair is both stately & playful. Molded from clear acrylic and perfectly proportioned with an upholstered seat.

## MATERIAL

Acrylic

### **FINISH**

Clear

| FABRIC WIDTH | FABRIC REPEAT |         |          |           |           |           |                        |
|--------------|---------------|---------|----------|-----------|-----------|-----------|------------------------|
|              | Plain < 1"    | 1" - 6" | 7" - 14" | 15" - 20" | 21" - 27" | 28" - 36" | Full Width<br>Centered |
| 54"          | 0%            | 15%     | 30%      | 35%       | 40%       | 45%       | 100%                   |
|              |               |         |          |           |           |           |                        |