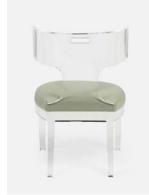

# **GIBSON**

Dramatic and oversized kismet chair is both stately & playful. Molded from clear acrylic and perfectly proportioned with an upholstered seat.

#### **UPHOLSTERY INFORMATION**

Types of Fabric: Can be upholstered with our fabric/leather options or COM/COL.