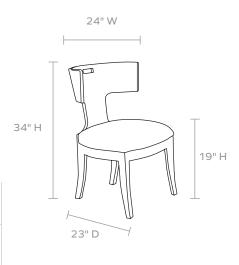

#### **DIMENSIONS**

24"W x 23"D x 34"H Seat Depth: 18.5" Seat Height: 19"

Seat Height (without upholstery): 16" Cushion height may vary from 1/2 to 1 inch