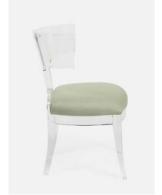

# **GIBSON**

Dramatic and oversized kismet chair is both stately & playful. Molded from clear acrylic and perfectly proportioned with an upholstered seat.

#### **DIMENSIONS**

24"W x 23"D x 34"H Seat Depth: 18.5" Seat Height: 19"

Seat Height (without upholstery): 16" Cushion height may vary from 1/2 to 1 inch

#### **UPHOLSTERY INFORMATION**

Types of Fabric: Can be upholstered with our fabric/leather options or COM/COL.