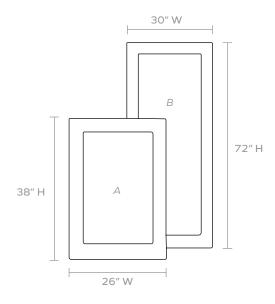

#### **DIMENSIONS**

- A. 26"W x 38"H Outer Profile: 3"
- B. 30"W x 72"H Outer Profile: 4"

#### **REFLECTION AREA**

- A. 20"W x 32"H
- B. 23 "W x 65"H