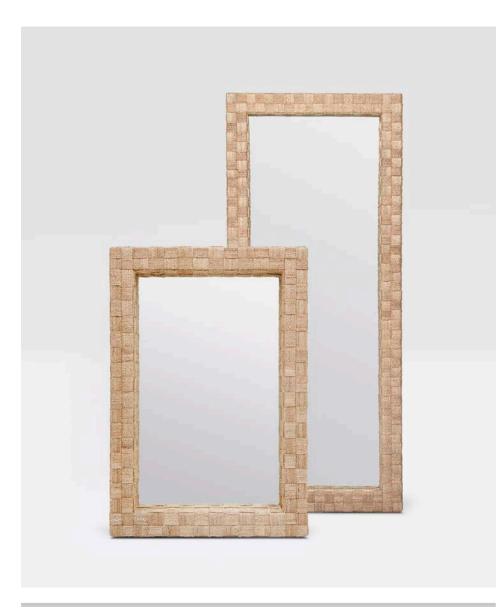

# **GENE**

An oversized basket weave pattern is formed into a structured, rectangular mirror. The generous proportions and depth allow the natural abaca fiber and handiwork to shine through.

#### **DIMENSIONS**

- A. 26"W x 38"H Outer Profile: 3"
- B. 30"W x 72"H Outer Profile: 4"

#### **REFLECTION AREA**

- A. 20"W x 32"H
- B. 23 "W x 65"H