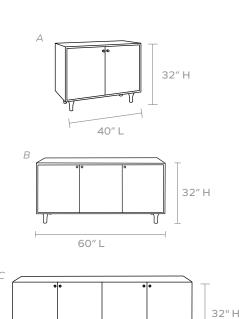

#### **DIMENSIONS**

- A. 40"L x 20"W x 32"H
- B. 60"L x 20"W x 32"H
- C. 72"L x 20"W x 32"H