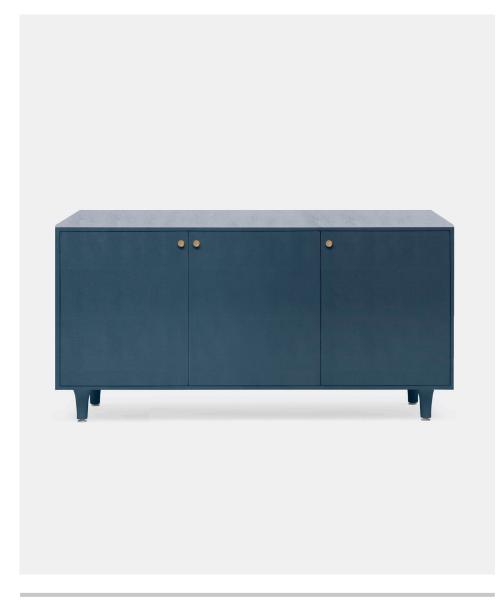

# RAMON

The Ramon's versatile, blocky shape is the ideal silhouette for showing off the piece's impressive details. Each buffet is expertly crafted and finished with our sophisticated faux shagreen or detailed faux raffia. With a choice of two, three, or four cabinet doors as well as back panel cutouts for easy media storage, the Ramon is perfect for dining and living rooms alike.

#### **DIMENSIONS**

- A. 40"L x 20"W x 32"H
- B. 60"L x 20"W x 32"H
- C. 72"L x 20"W x 32"H

### INTERIOR

- A. Single adjustable Shelf
- B. 2 compartments
  - 2 adjustable shelves
- C. 4 compartments
  - 2 adjustable shelves at 3 different levels
  - 4 cord management cutouts

This item is handcrafted and may show slight variation in size from one piece to another.

72" L