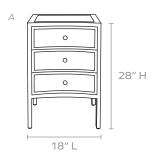

# **MADE GOODS**



## PARKER NIGHTSTAND

The tin Parker collection is Made Goods' take on French campaign furniture, originally made to be packed up and carried on the march. We've upgraded the pieces into true quality items. Our contemporary matte-black version meticulously marries a retro look with a modern industrial feel; contrasting brass hardware is a polished finishing touch.

#### MATERIAL

Metal

#### **DIMENSIONS**

A. 18"L x 18"W x 28"H

B. 30"L x 18"W x 28"H

### NUMBER OF DRAWERS

3

#### FREE FLOATING

Yes

This item is handcrafted and may show slight variation in size from one piece to another.

#### **FINISH**



Matte Black