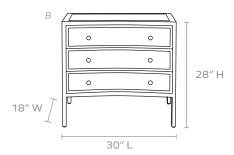

# **MADE GOODS**



## PARKER NIGHTSTAND

The tin Parker collection is Made Goods' take on French campaign furniture, originally made to be packed up and carried on the march. We've upgraded the pieces into true quality items. Our contemporary matte-black version meticulously marries a retro look with a modern industrial feel; contrasting brass hardware is a polished finishing touch.

#### MATERIAL

Metal

#### **DIMENSIONS**

A. 18"L x 18"W x 28"H

B. 30"L x 18"W x 28"H

### NUMBER OF DRAWERS

3

#### FREE FLOATING

Yes

This item is handcrafted and may show slight variation in size from one piece to another.

#### **FINISH**



Matte Black