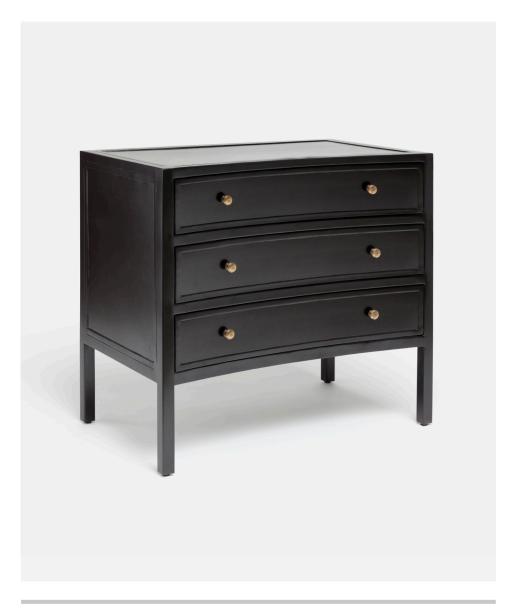

## PARKER NIGHTSTAND

The tin Parker collection is Made Goods' take on French campaign furniture, originally made to be packed up and carried on the march. We've upgraded the pieces into true quality items. Our contemporary matte-black version meticulously marries a retro look with a modern industrial feel; contrasting brass hardware is a polished finishing touch.

#### MATERIAL

Metal

### NUMBER OF DRAWERS

3

#### **FINISH**

Matte Black