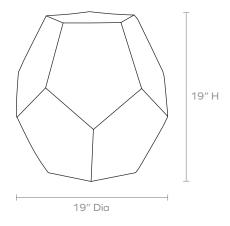

## **DIMENSIONS**

19"W x 19"D x 19"H

This item is handcrafted and may show slight variation in size from one piece to another.

\* Not suitable for freezing temperatures.