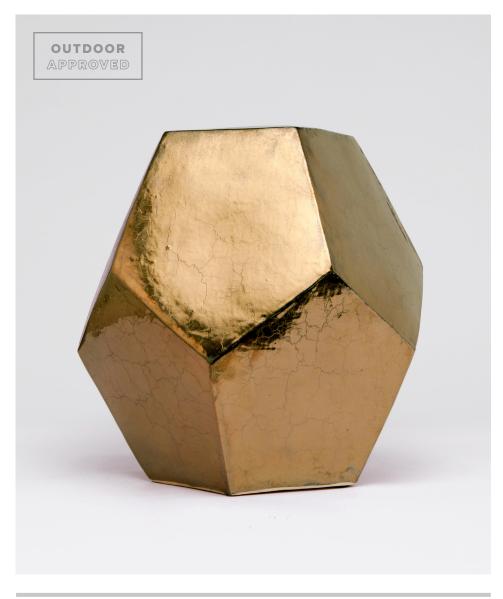

# **COLE STOOL**

The Cole is THE piece that inspired the dodecahedron trend. Five years later and it's still the best! Hand-formed and glazed in three deep reflective finishes, you will quickly see that this is a piece you will cherish for years. Appropriate for indoors or out (as long as temperatures remain above freezing).

## **FINISHES**

Cobalt

Metallic Charcoal

Crackled Gold

Turquoise