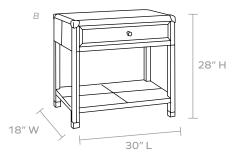

# **MADE GOODS**



# **BRANDEN**

Hair-on-hide panels cover the surface of the Branden while rich tobacco leather provides a tailored trim. This mix of materials offers a variety of textures, giving the simple one-drawer, one-shelf nightstand an alluring and stately appeal.

#### **MATERIALS**

Hair-On-Hide/Full-Grain Leather\*

#### **DIMENSIONS**

A. 18"L x 18"W x 28"HB. 30"L x 18"W x 28"H

#### **NUMBER OF DRAWERS**

1

#### **CLOSING MECHANISM**

Soft Close

## FREE FLOATING

Yes

This item is handcrafted and may show slight variation in size from one piece to another.

\*Natural variation to be expected.

## **FINISH**



Dark Brown/Tobacco