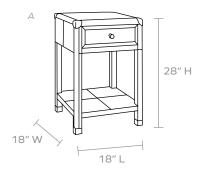

# **MADE GOODS**



# **BRANDEN**

Hair-on-hide panels cover the surface of the Branden while rich tobacco leather provides a tailored trim. This mix of materials offers a variety of textures, giving the simple one-drawer, one-shelf nightstand an alluring and stately appeal.

#### **MATERIALS**

Hair-On-Hide/Full-Grain Leather\*

#### **DIMENSIONS**

A. 18"L x 18"W x 28"HB. 30"L x 18"W x 28"H

#### **NUMBER OF DRAWERS**

1

#### **CLOSING MECHANISM**

Soft Close

## FREE FLOATING

Yes

This item is handcrafted and may show slight variation in size from one piece to another.

\*Natural variation to be expected.

## **FINISH**



Dark Brown/Tobacco