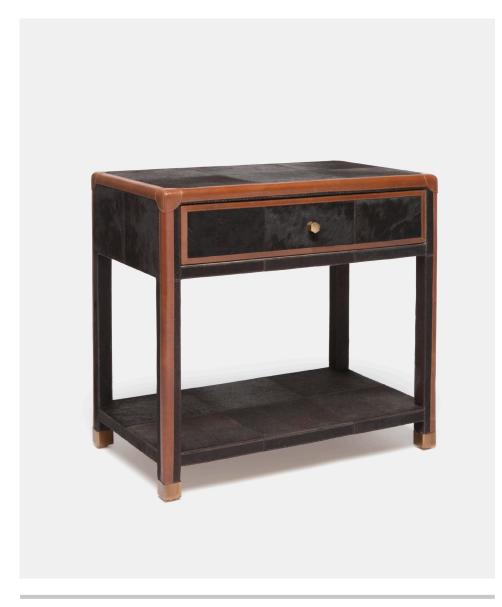

# **BRANDEN**

Hair-on-hide panels cover the surface of the Branden while rich tobacco leather provides a tailored trim. This mix of materials offers a variety of textures, giving the simple one-drawer, one-shelf nightstand an alluring and stately appeal.

#### **MATERIALS**

Hair-On-Hide/Full-Grain Leather\*

## **FINISH**

Dark Brown/Tobacco