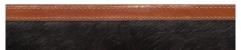

# **BRANDEN**

Hair-on-hide panels cover the surface of the Branden while rich tobacco leather provides a tailored trim. This mix of materials offers a variety of textures, giving the simple one-drawer, one-shelf nightstand an alluring and stately appeal.

#### **MATERIALS**

Hair-On-Hide/Full-Grain Leather\*

## **FINISH**

Dark Brown/Tobacco