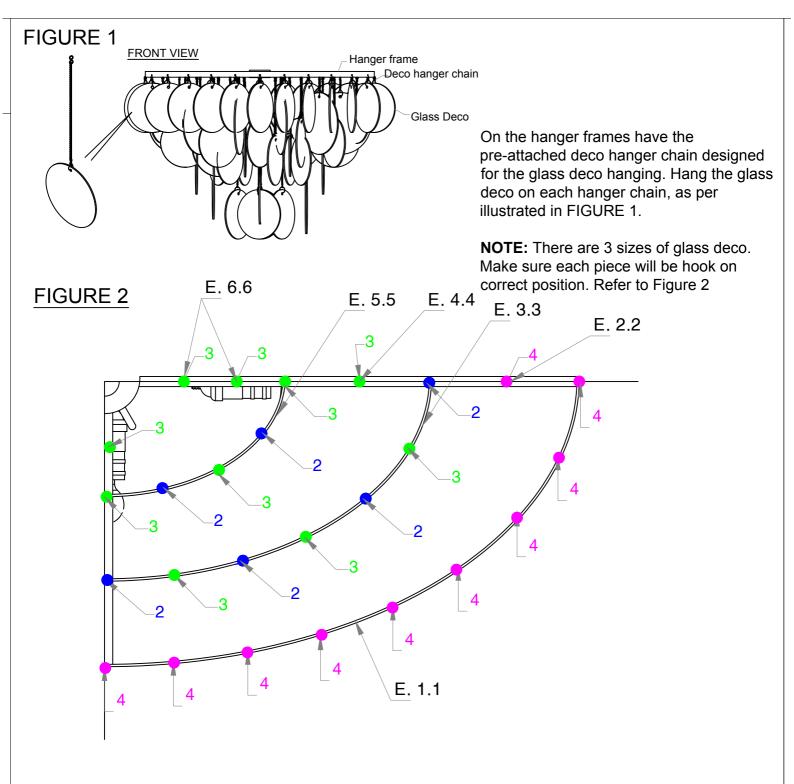

## **CARE INSTRUCTIONS:**

Avoid the use of all polishers, cleaners, and abrasives, as they will damage the finish of your lamp. To remove dust or fingerprints, wipe gently with a soft, clean cloth.

- E. 1.1: + All glass (4): 32pcs have no chain only hook
- E. 2.2: + All glass (4): 2pcs have the same length of chain: 20mm
- E. 3.3: + All glass (2):12pcs have no chain only hook + All glass (3):12pcs have the same length of chain: 20mm
- E. 4.4: + All glass (3):2pcs have the same length of chain: 30mm
- E. 5.5: + All glass (3):8pcs have the same length of chain: 20mm + All glass (2):8pcs have no chain only hook
- E. 6.6: + All glass (3):4pcs have the same length of chain: 215mm + All glass (3):2pcs have the same length of chain: 200mm