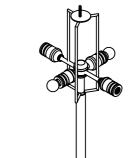

## INSTRUCTIONS

- 1. Place the base on a flat working surface.
- 2. Align and insert the Top deco spider ring into the threaded nipple of the harp and secure these with the finial.
- 3. Install Type A Medium base bulb into the lamp-holder.