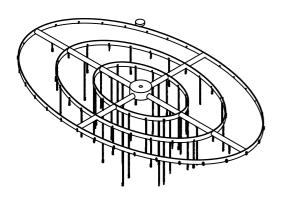

After assembling the glasses , be sure match with the attached photo

PAGE 3 OF 3