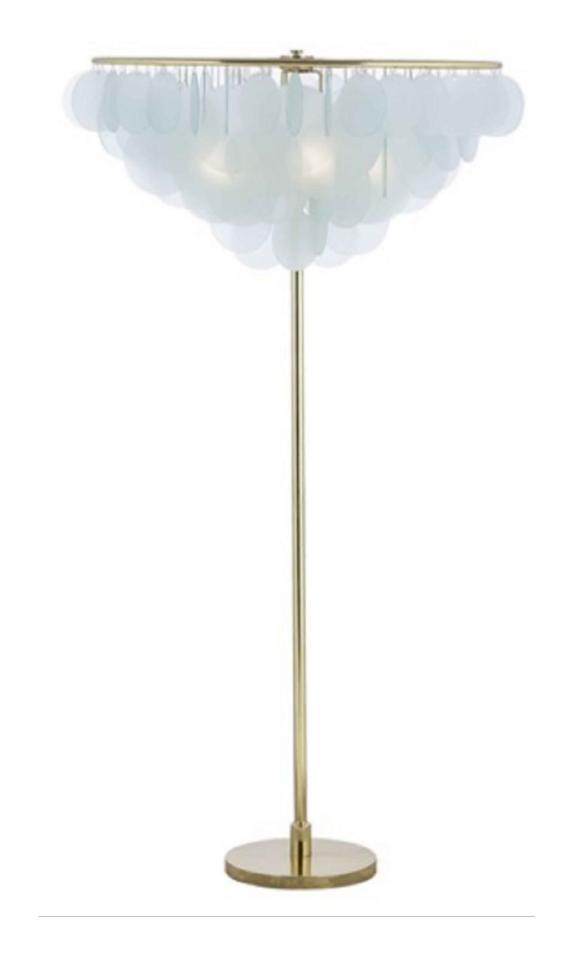

## THE CLOUD FLOOR LAMP

After assembling the glasses , be sure match with the attached photo

PAGE 3 OF 3