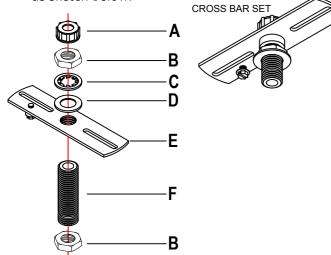

## STEP #1

- Open the parts bag and place all on a flat surface.
- Remove the chandelier body and lay on a flat surface.
- Set-up the cross bar according the set of hardware as sketch below.