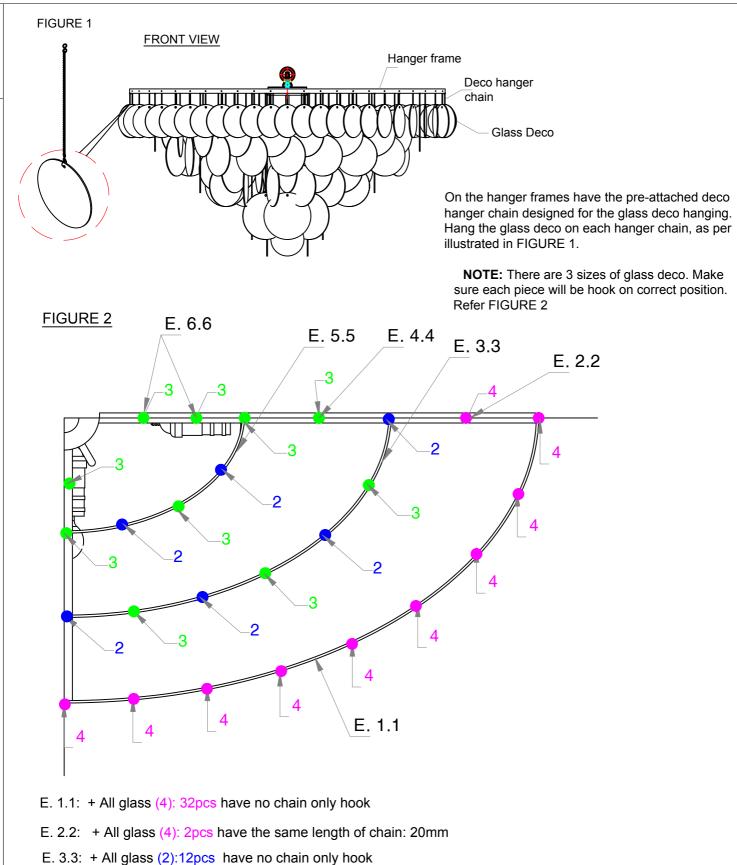

- + All glass (3):12pcs have the same length of chain: 20mm
- E. 4.4: + All glass (3):2pcs have the same length of chain: 30mm
- E. 5.5: + All glass (3):8pcs have the same length of chain: 20mm + All glass (2):8pcs have no chain only hook
- E. 6.6: + All glass (3):4pcs have the same length of chain: 215mm + All glass (3):2pcs have the same length of chain: 200mm