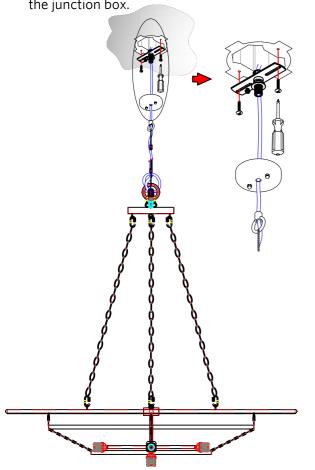

## STEP #2

- Insert the electrical wire into the hole of the fixture loop(I), Canopy(H) and into the set of cross bar.
- Set the chandelier near the ceiling surface and Connect the wiring fixture into the junction box.
  Once the wiring is set then fasten the cross bar into the junction box.