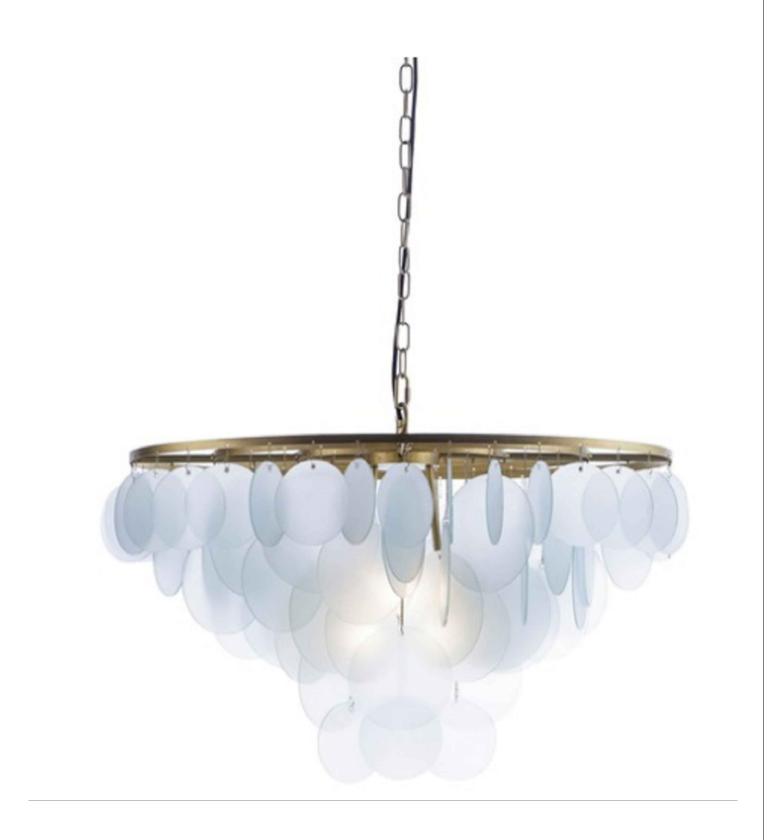

.
- Remove the chandelier body and lay on a flat surface.
- Set-up the cross bar according the set of hardware as sketch below.



## STEP #2

- Insert the electrical wire into the hole of the fixture loop(I), Canopy(H) and into the set of cross bar.
- Set the chandelier near the ceiling surface and Connect the wiring fixture into the junction box.
  Once the wiring is set then fasten the cross bar into the junction box.







- + All glass (3):12pcs have the same length of chain: 20mm
- E. 4.4: + All glass (3):2pcs have the same length of chain: 30mm
- E. 5.5: + All glass (3):8pcs have the same length of chain: 20mm + All glass (2):8pcs have no chain only hook
- E. 6.6: + All glass (3):4pcs have the same length of chain: 215mm + All glass (3):2pcs have the same length of chain: 200mm