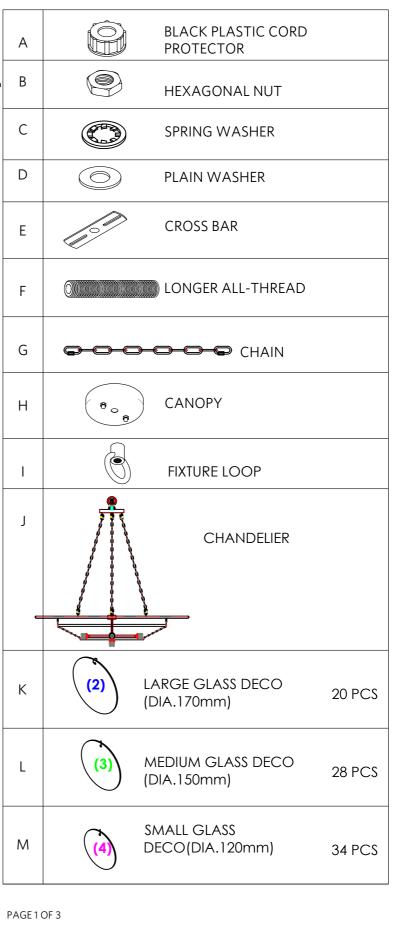

## STEP #1

- Open the parts bag and place all on a flat surface.
- Remove the chandelier body and lay on a flat surface.
- Set-up the cross bar according the set of hardware as sketch below.

## STEP #2

- Insert the electrical wire into the hole of the fixture loop(I), Canopy(H) and into the set of cross bar.
- Set the chandelier near the ceiling surface and Connect the wiring fixture into the junction box.
  Once the wiring is set then fasten the cross bar into the junction box.