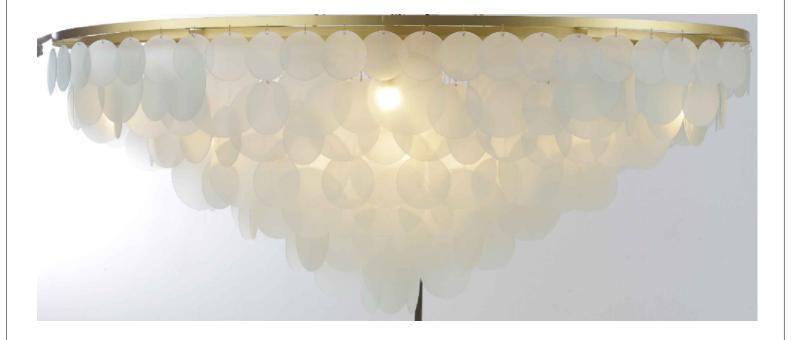

length of chain: 102mm + All glass (1):17pcs have the same length of chain: 38mm
- E. 4.4: + All glass (2):16pcs have the same length of chain: 114mm
- + All glass (1):16pcs have the same length of chain: 191mm
- E. 5.5: + All glass (1):14pcs have the same length of chain: 254mm + All glass (2):14pcs have the same length of chain: 324mm
- E. 6.6: + All glass (2):10pcs have the same length of chain: 419mm + All glass (1):10pcs have the same length of chain: 349mm

- E. 7.7: + All glass (1):6pcs have the same length of chain: 451mm
  - + All glass (2):6pcs have the same length of chain: 521mm
- E. 8.8: + All glass (2):4pcs have the same length of chain: 635mm
  - + All glass (1):4pcs have the same length of chain: 610mm

After assembling the glasses , be sure match with the attached photo