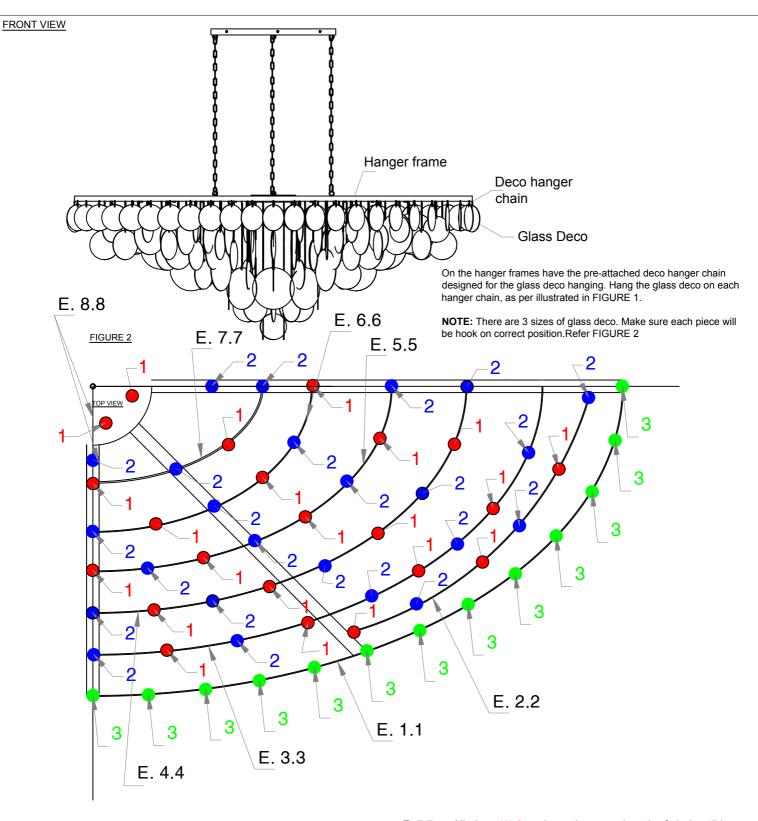

- E. 1.1: + All glass (3): 48pcs have no chain only hook
- E. 2.2: + All glass (1): 12pcs have no chain only hook
  - + All glass (2): 10pcs have the same length of chain: 55mm
- E. 3.3: + All glass (2):17pcs have the same length of chain: 102mm + All glass (1):17pcs have the same length of chain: 38mm
- E. 4.4: + All glass (2):16pcs have the same length of chain: 114mm
- + All glass (1):16pcs have the same length of chain: 191mm
- E. 5.5: + All glass (1):14pcs have the same length of chain: 254mm + All glass (2):14pcs have the same length of chain: 324mm
- E. 6.6: + All glass (2):10pcs have the same length of chain: 419mm + All glass (1):10pcs have the same length of chain: 349mm

- E. 7.7: + All glass (1):6pcs have the same length of chain: 451mm
  - + All glass (2):6pcs have the same length of chain: 521mm
- E. 8.8: + All glass (2):4pcs have the same length of chain: 635mm
  - + All glass (1):4pcs have the same length of chain: 610mm

After assembling the glasses , be sure match with the attached photo