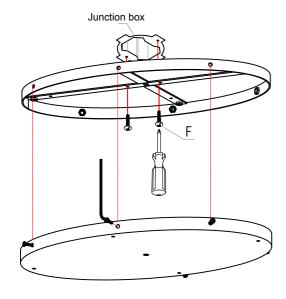

## FIGURE 1

## **ASSEMBLY INSTRUCTIONS**

- Attach the hanger bar to the junction box in the ceiling using the 2 Philips head bolts (F) provided, see figure 1. Make sure your junction box can hold 30kg in weight. FIGURE 1.
- 2. Insert the canopy into the hanger bar, then fix it by installing the Allen bolts (E).
- 3. Attach the fixture loops (D) into the hole at the bottom of the canopy, then connect the chains of the lamp to the fixture loops by using the quick link (H) provided, as per illustrated in FIGURE...

| A        | CHANDELIER                     |        |
|----------|--------------------------------|--------|
| В        | HANGER BAR                     |        |
| С        | CANOPY                         |        |
| D        | FIXTURE LOOP                   |        |
| E        | BOLT                           |        |
| F        | PHILLIPS BOLT                  |        |
| G        | CHAIN                          |        |
| Н        | QUICK LINK (4PCS)              |        |
| I        | XLARGE GLASS DECO<br>Dia.240mm | 79 PCS |
| J        | LARGE GLASS DECO<br>Dia.170mm  | 77 PCS |
| K        | MEDIUM GLASS DECO<br>Dia.150mm | 48 PCS |
| FIGURE 1 |                                |        |