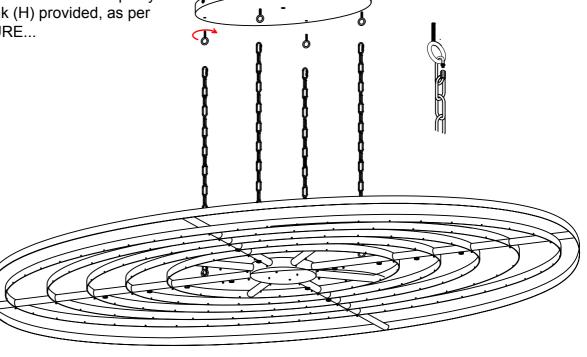

## **ASSEMBLY INSTRUCTIONS**

- Attach the hanger bar to the junction box in the ceiling using the 2 Philips head bolts (F) provided, see figure 1. Make sure your junction box can hold 30kg in weight. FIGURE 1.
- 2. Insert the canopy into the hanger bar, then fix it by installing the Allen bolts (E).
- 3. Attach the fixture loops (D) into the hole at the bottom of the canopy, then connect the chains of the lamp to the fixture loops by using the quick link (H) provided, as per illustrated in FIGURE...

| A        | CHANDELIER                     |        |
|----------|--------------------------------|--------|
| В        | HANGER BAR                     |        |
| С        | CANOPY                         |        |
| D        | FIXTURE LOOP                   |        |
| E        | BOLT                           |        |
| F        | PHILLIPS BOLT                  |        |
| G        | CHAIN                          |        |
| Н        | QUICK LINK (4PCS)              |        |
| I        | XLARGE GLASS DECO<br>Dia.240mm | 79 PCS |
| J        | LARGE GLASS DECO<br>Dia.170mm  | 77 PCS |
| K        | MEDIUM GLASS DECO<br>Dia.150mm | 48 PCS |
| FIGURE 1 |                                |        |