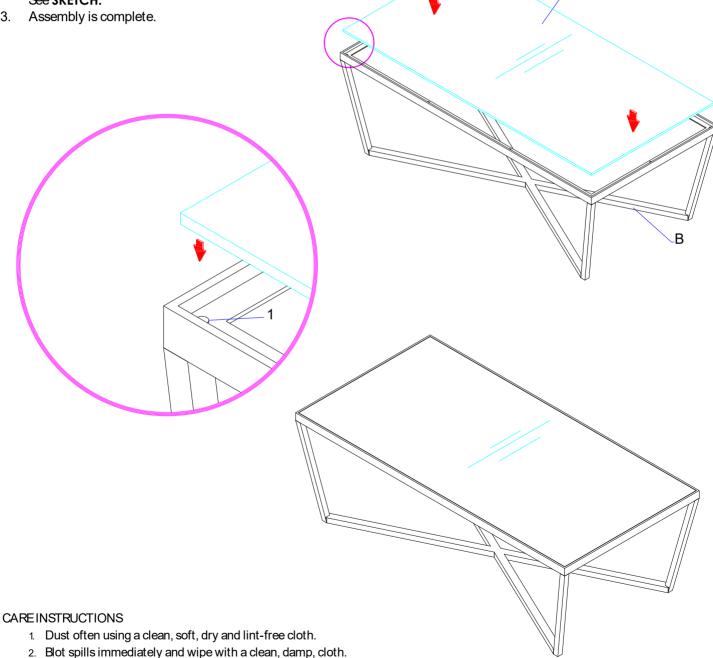

#### PART LIST

A[1] TOPGLASS

B[1] TABLEBASE

### **HARDWARELIST**

| NO | DESCRIPTION     | QTY |
|----|-----------------|-----|
| 1  | BUM PON PLASTIC | 10  |

#### **INSTRUCTIONS**

Bring all parts on your desired position.

Secure place the Bumpon plastic (1) on the top of the Table base (C) and then place the Top glass (B) on it. See SKETCH.

- 3. We do not recommend the use of chemical cleansers, abrasives or furniture polish on our lacquered finish.