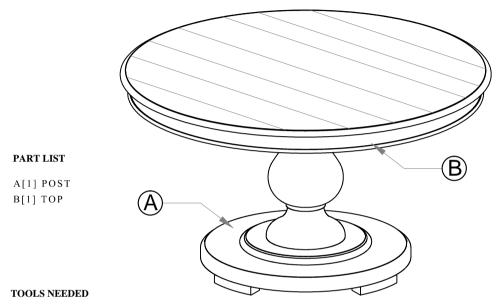

## THE MONARCH COLLECTION

## **ROUND DINING TABLE**

- Phillip head screwdriver (Not provided)