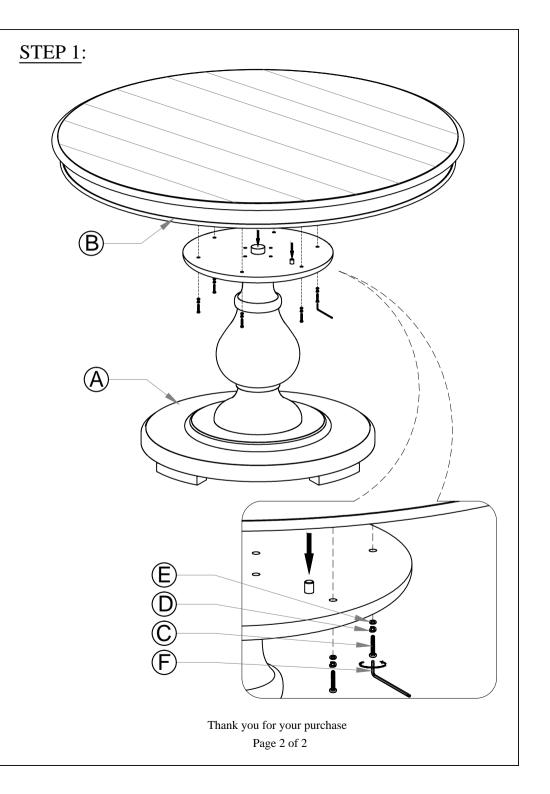

## HARDWARE LIST

| NO. | Description |               |           | Q'TY |
|-----|-------------|---------------|-----------|------|
| С   | <b>©</b>    | Bolt nut iron | M8 x 40mm | 6Pcs |
| D   | В           | Lock washer   |           | 6Pcs |
| Е   | 0           | Flat Washer   |           | 6Pcs |
| F   |             | Allen key     |           | 1Pcs |

## ASSEMBLY INSTRUCTION

Note: Table can be assembled by at least two persons, these instructions are written assuming two persons are assembling the table .

Once assembled, table should not be moved.

STEP 1: Position part A then joint two holes on the bottom of part B with two location cylinder tenons of part A (see picture). Insert the bolt (C) with washers (D and E) to every hole one by Allen key (F) and tighten.