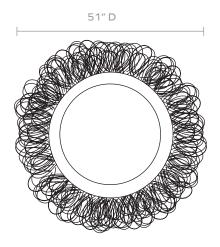

# **MADE GOODS**



# **FABIAN**

Created by hand, voluptuous loops of natural rattan, corralled by a wide row of thick rattan braids, encircle a round mirror.

## MATERIAL

Cane

#### **DIMENSIONS**

51"D

Outer Profile: 6.5"

## **REFLECTION AREA**

26.5"D

#### **TYPE OF HARDWARE**

Keyhole

Our mirrors are designed to be hung by a professional, usually by wire. Actual hanging specifics vary on a case by case basis and depend on several variables, including the mirror weight and wall type. Incorrect hanging can result in damage to the mirror or the wall. Made Goods is not responsible for damage due to incorrect hanging of our pieces.

#### HANGING ORIENTATION

Portrait

#### WEIGHT

23 lbs

#### MIRROR TYPE

Normal

#### **FINISHES**



Natural White