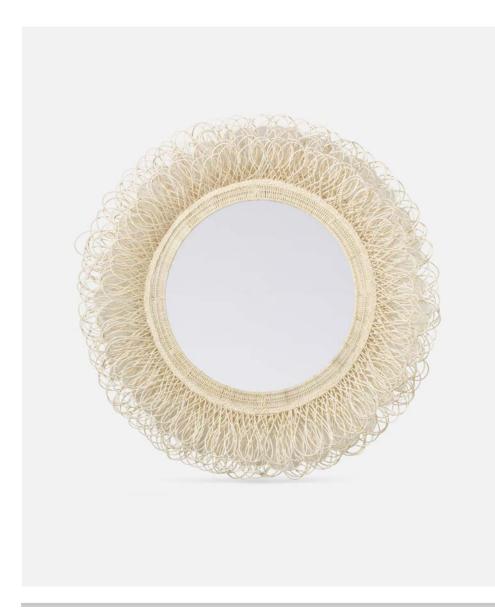

# **FABIAN**

Created by hand, voluptuous loops of natural rattan, corralled by a wide row of thick rattan braids, encircle a round mirror.

## MATERIAL

Cane

#### **FINISHES**

Natural White