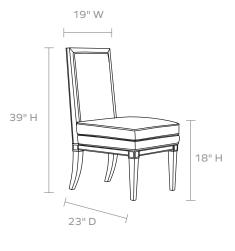

#### DIMENSIONS

19"W x 23"D x 38"H Seat Depth: 18" Seat Height: 18"

Seat Height (without upholstery): 15" Cushion height may vary from 1/2 to 1 inch