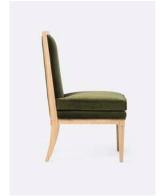

## **EVAN**

Streamlined and clean, this rectangularframed chair is ever so slightly elongated in its back proportions creating a comfortable, elegant and light dining chair. The frame is finished in either painted wood or cerused oak. The padded cushion can be upholstered in any of our fabrics or your own COM/COL.

#### DIMENSIONS

19"W x 23"D x 38"H Seat Depth: 18" Seat Height: 18"

Seat Height (without upholstery): 15" Cushion height may vary from 1/2 to 1 inch