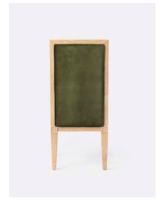

## **EVAN**

Streamlined and clean, this rectangularframed chair is ever so slightly elongated in its back proportions creating a comfortable, elegant and light dining chair. The frame is finished in either painted wood or cerused oak. The padded cushion can be upholstered in any of our fabrics or your own COM/COL.

#### UPHOLSTERY INFORMATION

Types of Fabric: Can be upholstered with our fabric\*/leather options or COM/COL.