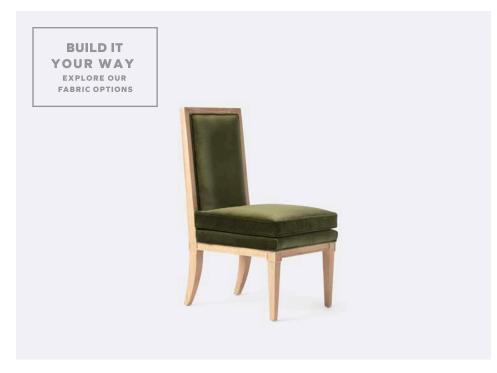

## **EVAN**

Streamlined and clean, this rectangularframed chair is ever so slightly elongated in its back proportions creating a comfortable, elegant and light dining chair. The frame is finished in either painted wood or cerused oak. The padded cushion can be upholstered in any of our fabrics or your own COM/COL.

#### MATERIAL

Wood, Oak

#### DIMENSIONS

19"W x 23"D x 38"H Seat Depth: 18" Seat Height: 18"

Seat Height (without upholstery): 15" Cushion height may vary from 1/2 to 1 inch