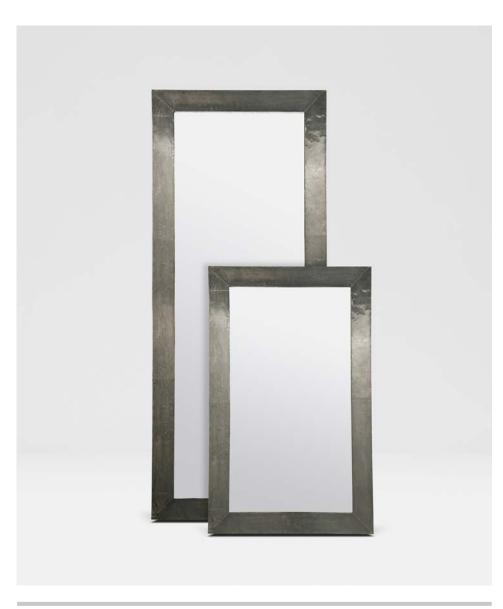

# **ETHAN**

Five layers of treatment create our exclusive zinc finish, used on the Ethan. Large panels with tiny brass nail heads at the seams create a streamlined look that can enhance a casual, modern, or urban vibe.

#### **DIMENSIONS**

A. 32"W x 52"H Outer Profile: 1"

B. 36"W x 79"H Outer Profile: 2"

#### **REFLECTION AREA**

A. 24"W x 44"H

B. 28"W x 71"H