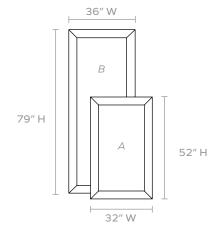

#### **DIMENSIONS**

A. 32"W x 52"H Outer Profile: 1"

B. 36"W x 79"H Outer Profile: 2"

#### **REFLECTION AREA**

A. 24"W x 44"H

B. 28"W x 71"H