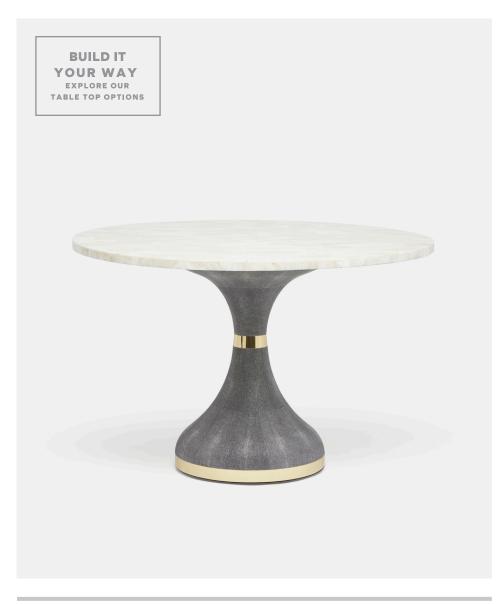

## **ELIS**

Mid-century modern gets an exquisite twist with materials! Faux shagreen panels make this tulip-shaped piece a perfectly polished dining table base. Shiny brass bands around the center and base add an eye-catching detail for a hint of glam.

#### MATERIALS

Realistic Faux Shagreen

#### **DIMENSIONS**

Overall Height: 31"

A. Overall Diameter: 48"

B. Overall Diameter: 54"

C. Overall Diameter: 60"

D. Overall Diameter: 72"