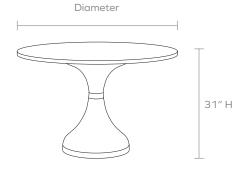

#### **DIMENSIONS**

Overall Height: 31"

A. Overall Diameter: 48"

B. Overall Diameter: 54"

C. Overall Diameter: 60"

D. Overall Diameter: 72"

#### LEG CLEARANCE

29"