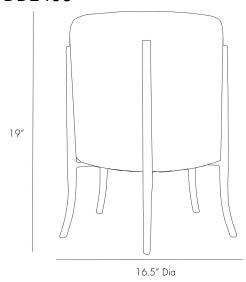

#### **DIMENSION**

Overall Diameter: 41.91cm Clearance: 17.78cm

pulled up to a

Seat H (flr to top of seat): 48.26cm
Chair Foam Material: Poly Fill
Overall Dimension H: 48.26cm
Overall Foot Print Dimensions: 15" Dia

Web/Marketing Description Ext:

resting next to a soaking tub, this little seat is as practical as it is beautiful. Finish may vary.