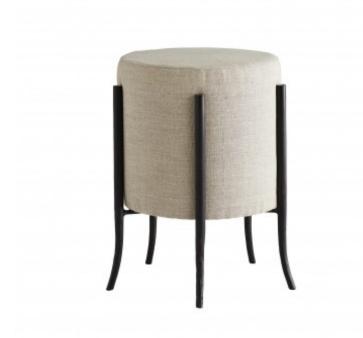

# Pagoda Ottoman #DD2406

A soft, natural linen upholstered cylinder seems suspended over the floor, held in place by 5 graceful arcs of natural iron, creating a modern tuffut. Whether peeking out from under a console or center table, pulled up to a vanity or lounge chair or resting next to a soaking tub, this little seat is as practical as it is beautiful. Finish may vary.

### **MARKET**

Designer: Barry Dixon Web/Marketing Description: A soft, natural linen upholstered cylinder seems suspended over the floor, held in place by 5 graceful arcs of natural iron, creating a modern tuffut. Whether peeking out from under a console or center table,

pulled up to a

Seat H (flr to top of seat): 48.26cm
Chair Foam Material: Poly Fill
Overall Dimension H: 48.26cm
Overall Foot Print Dimensions: 15" Dia

Web/Marketing Description Ext:

resting next to a soaking tub, this little seat is as practical as it is beautiful. Finish may vary.

vanity or lounge

chair or