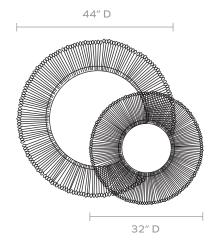

# **MADE GOODS**



# **DAWN**

Thin metal rods wrap a central mirror and terminate with a slight flare. The Dawn is a new interpretation of the sun mirror!

### MATERIAL

Iron

#### **DIMENSIONS**

A. 32"D

B. 44"D

Outer Profile: 2"

#### **REFLECTION AREA**

A. 14"D

B. 26"D

#### **TYPE OF HARDWARE**

D Ring

Our mirrors are designed to be hung by a professional, usually by wire. Actual hanging specifics vary on a case by case basis and depend on several variables, including the mirror weight and wall type. Incorrect hanging can result in damage to the mirror or the wall. Made Goods is not responsible for damage due to incorrect hanging of our pieces.

#### WEIGHT

A. 49lbs

B. 83lbs

## MIRROR TYPE

Normal

#### **FINISHES**







**Antiqued Silver**