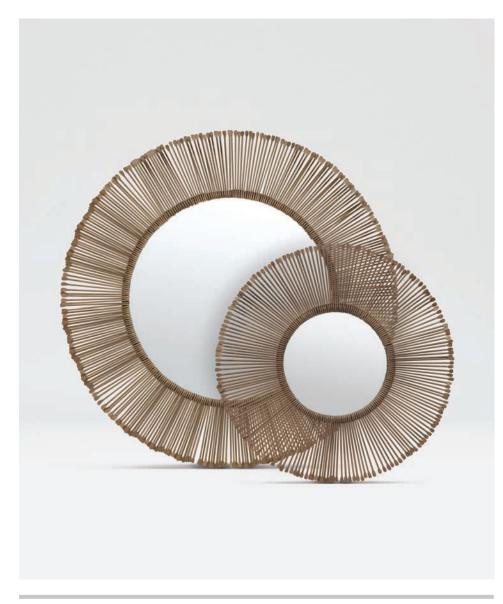

# **DAWN**

Thin metal rods wrap a central mirror and terminate with a slight flare. The Dawn is a new interpretation of the sun mirror!

#### **DIMENSIONS**

A. 32"D

B. 44"D

Outer Profile: 2"

#### **REFLECTION AREA**

A. 14"D

B. 26"D

#### WEIGHT

A. 49lbs

B. 83lbs