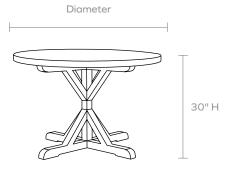

#### **DIMENSIONS**

Overall Height: 30"

A. 48"Dia x 30"H

B. 54"Dia x 30"H

C. 60"Dia x 30"H

D. 72"Dia x 30"H

# LEG CLEARANCE

28"