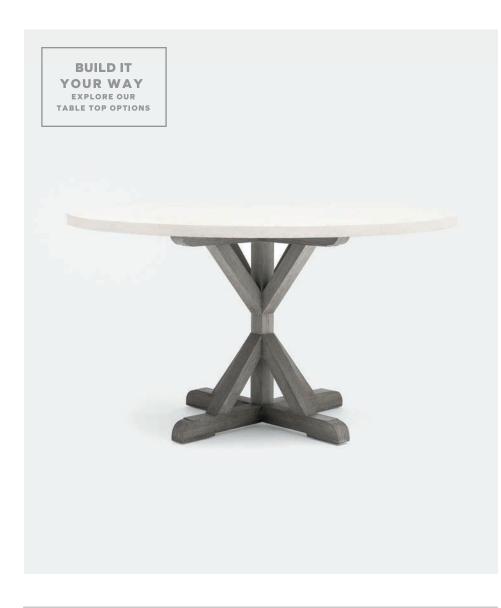

# DANE ROUND DINING TABLE

Rustic sensibilities get a touch of sophistication with this rough-hewn wood dining table base. The Dane's farmhouse feel is kept beautifully understated and casual, with gray, white or texutred silver cerused oak, which lets the grain sing.

#### MATERIAL

Oak

#### **DIMENSIONS**

Overall Height: 30"

A. 48"Dia x 30"H

B. 54"Dia x 30"H

C. 60"Dia x 30"H

D. 72"Dia x 30"H