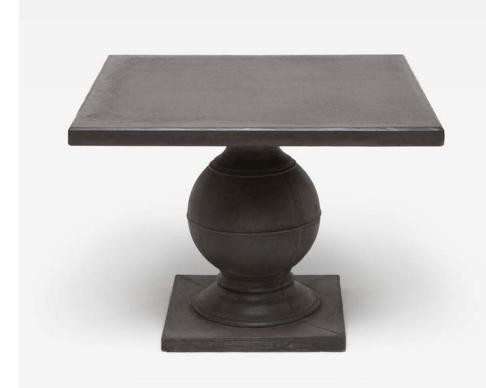

## CYRIL SQUARE DINING TABLE

The traditional base and simple shape of our Cyril table make it the ideal centerpiece for outdoor gatherings. Its pedestal stand gives it such an airy feel, you might want another one for inside as well! Available with either a square or round top.

## MATERIAL

Reconstituted Stone\*

**DIMENSIONS** 40"L x 40"W x 30"H

LEG CLEARANCE

TABLE SEATS4

HARDWARE None: Gravity keeps top in place

\*Reconstituted Stone material naturally distresses. Minor cracks and imperfections are to be expected.