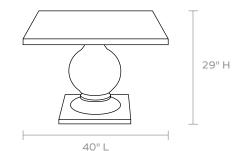

## MATERIAL

Reconstituted Stone\*

**DIMENSIONS** 40"L x 40"W x 30"H

LEG CLEARANCE

TABLE SEATS4

HARDWARE None: Gravity keeps top in place

\*Reconstituted Stone material naturally distresses. Minor cracks and imperfections are to be expected.