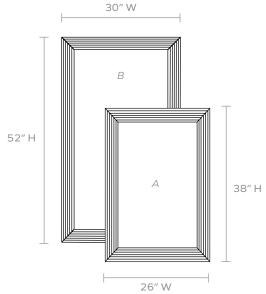

#### **DIMENSIONS**

A. 26"W x 38"H

B. 30"W x 52"H

Outer Profile: 2"

#### **REFLECTION AREA**

A. 20"W x 32"HB. 24"W x 46"H