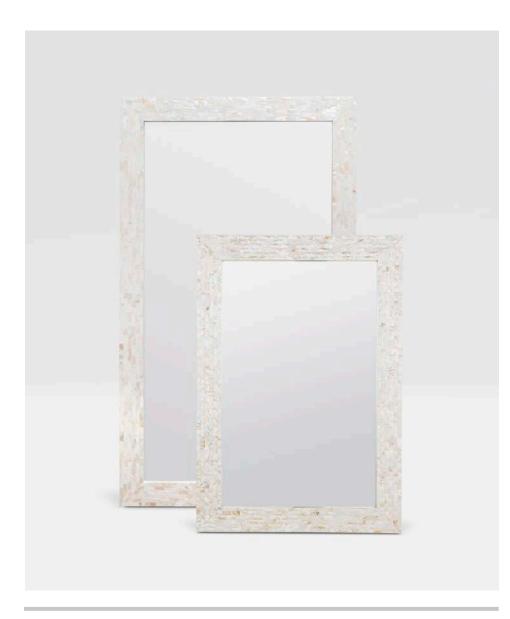

## **COLETTE**

Clean, fresh, modern, and feminine all describe the Colette. Six rows of kabibe shells encircle the frame. The natural shell shimmers with warm white and cream tones.

#### MATERIAL

Shell

#### **DIMENSIONS**

A. 26"W x 38"H

B. 30"W x 52"H

Outer Profile: 2"

#### **REFLECTION AREA**

A. 20"W x 32"HB. 24"W x 46"H