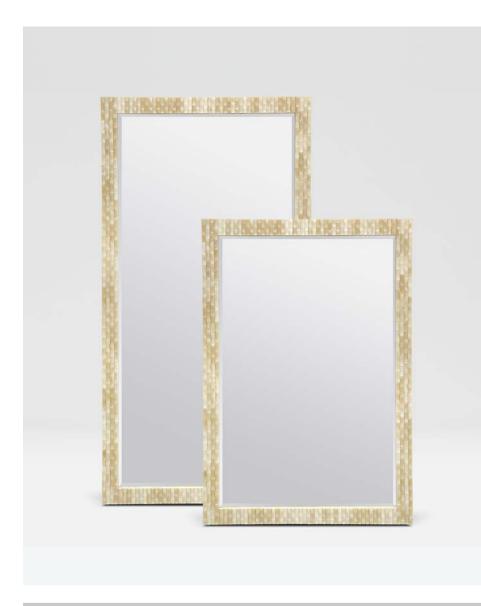

## CLAIRE

Bamboo takes on a clean, fresh look when carved from bone. The Claire's creamy white border offers a slight nod to Asian design inspirations but is also equally at home in casual interiors.

## MATERIAL

Bone\*

#### DIMENSION

*A.* 26"W x 38"H*B.* 30"W x 52"HOuter Profile: 1"