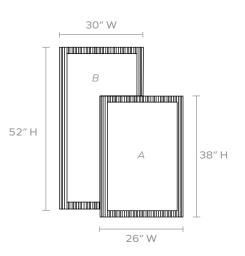

#### DIMENSION

*A.* 26"W x 38"H*B.* 30"W x 52"HOuter Profile: 1"

#### **REFLECTION AREA**

A. 22"W x 34"HB. 26"W x 48"H

TYPE OF HARDWARE D Ring

Our mirrors are designed to be hung by a professional, usually by wire. Actual hanging specifics vary on a case by case basis and depend on several variables, including the mirror weight and wall type. Incorrect hanging can result in damage to the mirror or the wall. Made Goods is not responsible for damage due to incorrect hanging of our pieces.