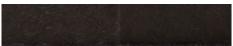

he hide is trimmed and available in brown shades or cool grays.

#### MATERIAL

Hair-On-Hide\*

### **DIMENSIONS**

- A. 26"W x 38"H Outer Profile: 1"
- B. 32"W x 72"H Outer Profile: 2"

#### **REFLECTION AREA**

- A. 18"W x 30"H
- B. 24"W x 64"H

#### **TYPE OF HARDWARE**

D Ring

Our mirrors are designed to be hung by a professional, usually by wire. Actual hanging specifics vary on a case by case basis and depend on several variables, including the mirror weight and wall type. Incorrect hanging can result in damage to the mirror or the wall. Made Goods is not responsible for damage due to incorrect hanging of our pieces.

#### HANGING ORIENTATION

Portrait/Landscape

#### WEIGHT

- A. 55 lbs
- B. 86 lbs

#### MIRROR TYPE

Beveled

\*Natural Variation to be expected.

#### **FINISHES**









26" W

24" W