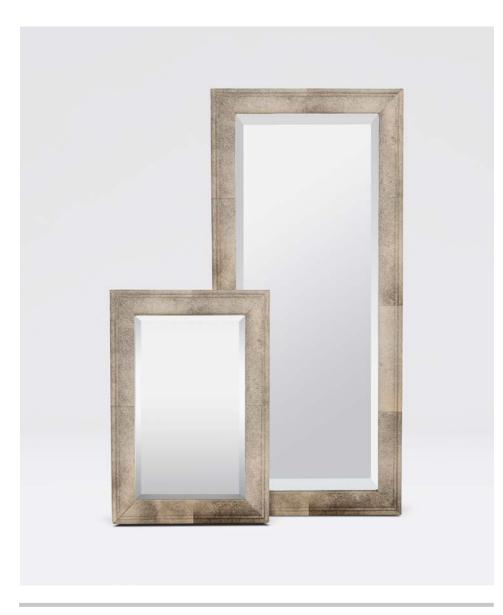

## **CHARLES**

Genuine Hair-on-hide wraps the dimensional frame of this large, rectangular mirror. The hide is trimmed and available in brown shades or cool grays.

### **DIMENSIONS**

- A. 26"W x 38"H Outer Profile: 1"
- B. 32"W x 72"H Outer Profile: 2"

#### **REFLECTION AREA**

- A. 18"W x 30"H
- B. 24"W x 64"H

#### **FINISHES**

26" W

24" W