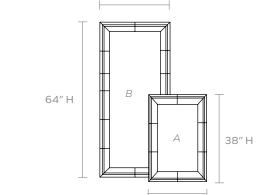

### **DIMENSIONS**

- A. 26"W x 38"H Outer Profile: 1"
- B. 32"W x 72"H Outer Profile: 2"

#### **REFLECTION AREA**

- A. 18"W x 30"H
- B. 24"W x 64"H