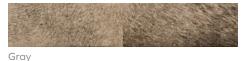

## **CHARLES**

Genuine Hair-on-hide wraps the dimensional frame of this large, rectangular mirror. The hide is trimmed and available in brown shades or cool grays.

#### **FINISHES**

26" W

24" W