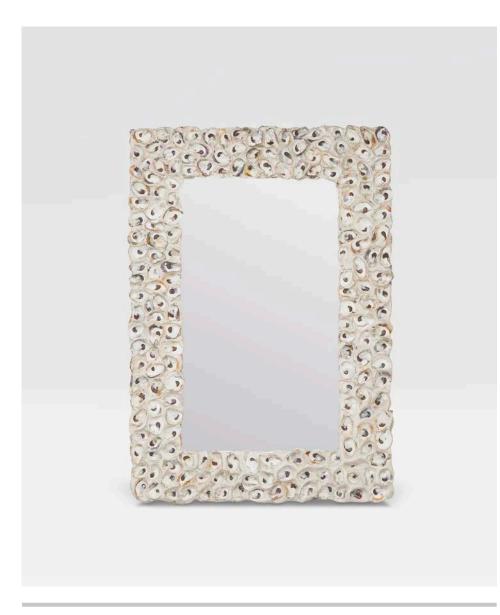

# **BUFORD**

Whole, unpolished oyster shells create the Buford's bold profile. Each shell is hand placed and set in resin. The result is a coastal vibe with an organic edge. Quite the statement maker!

# MATERIAL

Oyster Shell\*