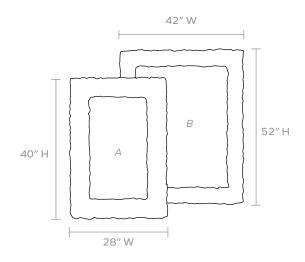

## **DIMENSIONS**

- A. 28"W x 40"H Outer Profile: 3"
- B. 42"W x 52"H Outer Profile: 2"

#### **REFLECTION AREA**

- A. 17"W x 29"H
- B. 31"W x 41"H