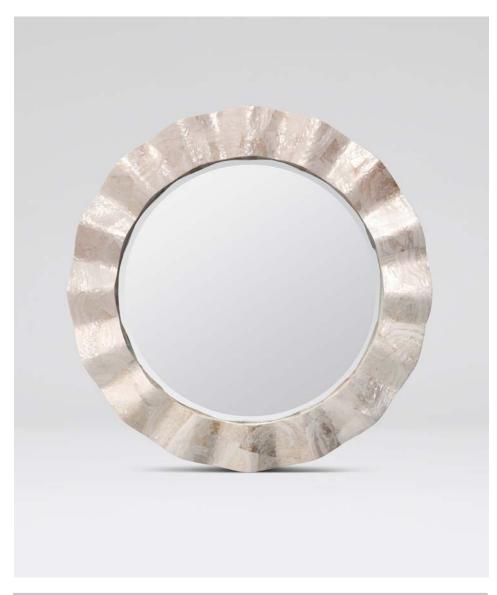

## **BLAKE**

Shell is hand-cut and molded to create the Blake's soft, ruffled, round design.

### MATERIAL

Shell

#### **DIMENSIONS**

A. 32"D

B. 38"D

Outer Profile: 2"

#### **REFLECTION AREA**

A. 22"D

B. 28"D

#### MIRROR TYPE

Beveled