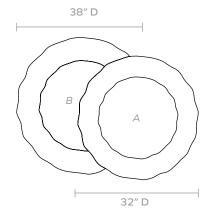

#### **DIMENSIONS**

A. 32"D

B. 38"D

Outer Profile: 2"

#### **REFLECTION AREA**

A. 22"D

B. 28"D