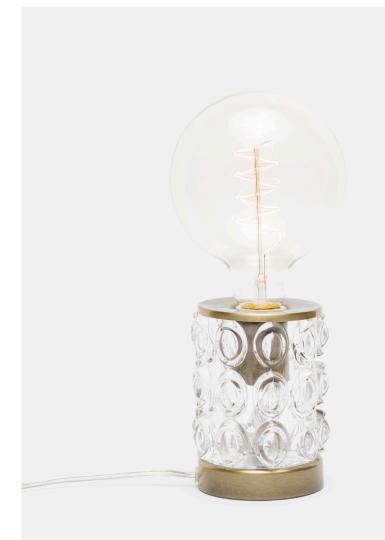

## BEROE BOOKCASE LAMP

Depression-era-inspired bubble glass gets the bookshelf treatment with our charming Beroe, a small lamp adorned with individually attached, overlaid droplets, and featuring a brass top and base. Sold with a round Edison-style bulb.

MATERIAL Bubbled Glass

**DIMENSIONS** Overall: 5"Dia x 11"H Lamp Base: 4"Dia x 5"W

**BULB TYPE** Type A - 60 Max. Wattage

UL/CUL APPROVED Yes /Yes

SWITCH TYPE

Single

**CORD LENGTH FROM BASE** 66"

**SOLD IN** Multiples of 2