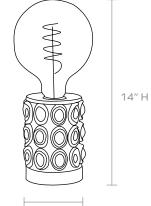

MATERIAL Bubbled Glass

**DIMENSIONS** Overall: 5"Dia x 11"H Lamp Base: 4"Dia x 5"W

**BULB TYPE** Type A - 60 Max. Wattage

UL/CUL APPROVED Yes /Yes

SWITCH TYPE

Single

**CORD LENGTH FROM BASE** 66"

**SOLD IN** Multiples of 2