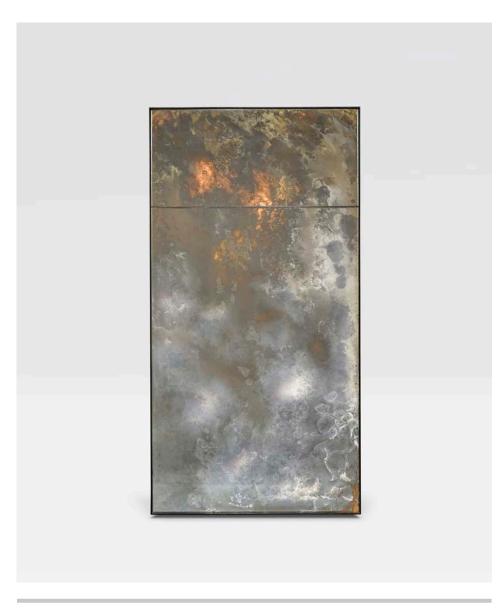

### **FINISH**

Smoked Gold Antique

## **BENSON**

Elegance meets industrial. The Benson features two antiqued-mirror panels, one large and one small, with a dusting of gold that creates the moody effect of this large, rectangular piece. A slim, flush frame is the finishing touch, complementing the piece's simplicity.

### MATERIAL

Mirror

# MIRROR TYPE

Beveled