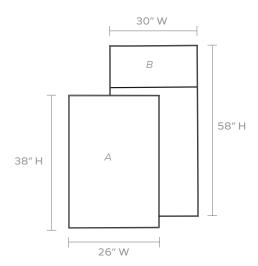

#### **DIMENSIONS**

A. 26"W x 38"H Outer Profile: 1"

B. 30"W x 58"H Outer Profile: 2"

#### **REFLECTION AREA**

A. 25"W x 38"H

B. 30"W x 58"H