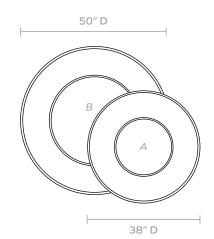

#### **DIMENSIONS**

A. 38"D
Outer Profile: 4"
B. 50"D
Outer Profile: 5"

### **REFLECTION AREA**

A. 20"DB. 31" D