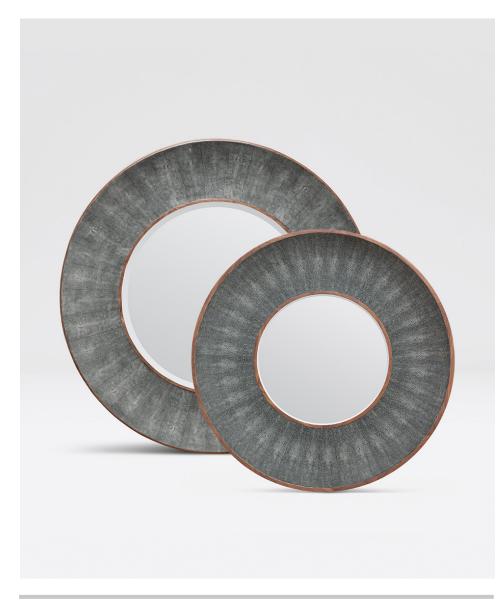

# **ARMOND**

The Armond's wide frame and concave shape bring out the impressive pattern of its faux-shagreen finish. The metal trim pairs well with the snow-white material. The sycamore or walnut trim tastefully highlights the material—a sophisticated statement.

#### **DIMENSIONS**

A. 38"D
Outer Profile: 4"
B. 50"D
Outer Profile: 5"

#### **FINISHES & MATERIALS**

Cool Gray Realistic Faux Shagreen/Walnut Veneer

Sand Realistic Faux Shagreen/Sycamore Veneer

Snow Realistic Faux Shagreen/Silver Metal

Veneer

Snow Realistic Faux Shagreen/Brass Metal