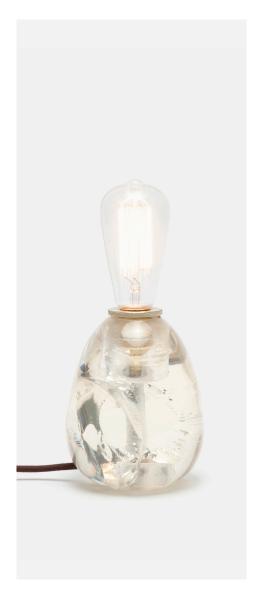

# AMEER BOOKCASE LAMP

Internally-crackled resin makes each egg-shaped Ameer a one-of-a-kind lamp. The translucent base acts as an objet d'art, while the Edison-style bulb provides full functionality. Interior cracking and color will vary.

# **DIMENSIONS**

- A. Overall: 5"Dia x 11"H Lamp Base: 5"Dia x 7"W
- B. Overall: 6"Dia x 14"H Lamp Base: 6"Dia x 8"W