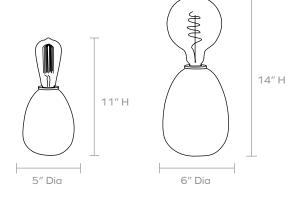

# **DIMENSIONS**

- A. Overall: 5"Dia x 11"H Lamp Base: 5"Dia x 7"W
- B. Overall: 6"Dia x 14"H Lamp Base: 6"Dia x 8"W