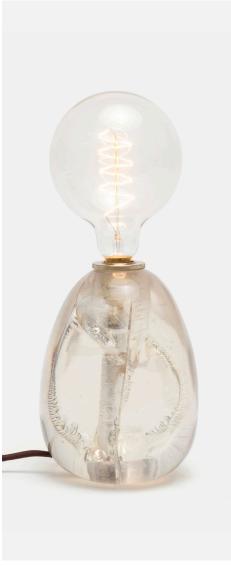

# AMEER BOOKCASE LAMP

Internally-crackled resin makes each egg-shaped Ameer a one-of-a-kind lamp. The translucent base acts as an objet d'art, while the Edison-style bulb provides full functionality. Interior cracking and color will vary.

# **DIMENSIONS**

- A. Overall: 5"Dia x 11"H Lamp Base: 5"Dia x 7"W
- B. Overall: 6"Dia x 14"H Lamp Base: 6"Dia x 8"W