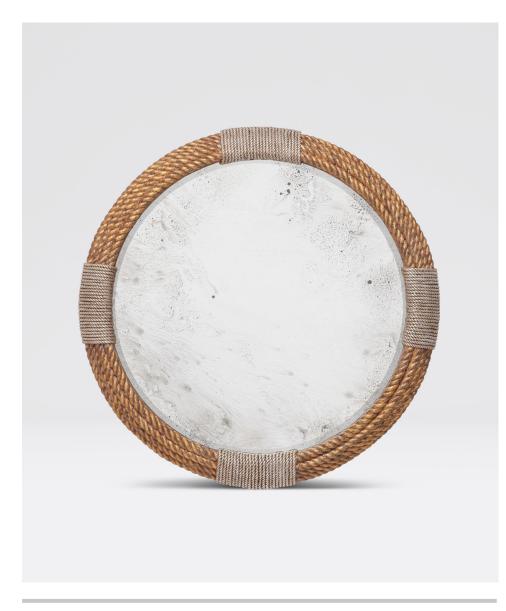

## **ALEXANDER**

The Alexander's finishes offer two options: naturally nautical and seafaring sophistication. Get a classy coastal vibe without going too casual.

#### MATERIAL

Rope

### MIRROR TYPE

Beveled

Antiqued\*

\*Antiqued mirror only available in Gold finish.

#### **FINISHES**

Gold

Whitewashed