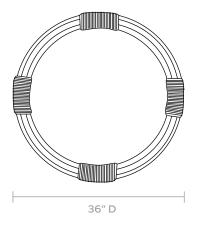

## **ALEXANDER**

The Alexander's finishes offer two options: naturally nautical and seafaring sophistication. Get a classy coastal vibe without going too casual.

#### MATERIAL

Rope

#### **DIMENSIONS**

36"D

Outer Profile: 3"

#### **REFLECTION AREA**

30" D

#### **TYPE OF HARDWARE**

D Ring

Our mirrors are designed to be hung by a professional, usually by wire. Actual hanging specifics vary on a case by case basis and depend on several variables, including the mirror weight and wall type. Incorrect hanging can result in damage to the mirror or the wall. Made Goods is not responsible for damage due to incorrect hanging of our pieces.

#### WEIGHT

49lbs

### MIRROR TYPE

Beveled

Antiqued\*

\*Antiqued mirror only available in Gold finish.

#### **FINISHES**

Gold





Whitewashed