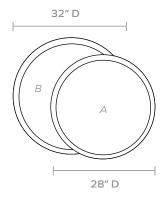

off the beveled edge of this extremely versatile piece.

# MATERIAL

Shell

#### **DIMENSIONS**

A. 28" D

B. 32" D

Outer Profile: 1"

#### **REFLECTION AREA**

Emerald, Kabibe, Natural Clamstone

A. 25" D

B. 28" D

Silver MOP, Young Pen

A. 25"D

B. 28"D

# **TYPE OF HARDWARE**

D Ring

Our mirrors are designed to be hung by a professional, usually by wire. Actual hanging specifics vary on a case by case basis and depend on several variables, including the mirror weight and wall type. Incorrect hanging can result in damage to the mirror or the wall. Made Goods is not responsible for damage due to incorrect hanging of our pieces.

# WEIGHT

Emerald

A. 17 lbs

B. 26 lbs

Kabibe, Silver MOP, Young Pen

A. 24 lbs

B. 30 lbs

Natural Clamstone

A. 24 lbs

B. 31 lbs

# MIRROR TYPE

Beveled