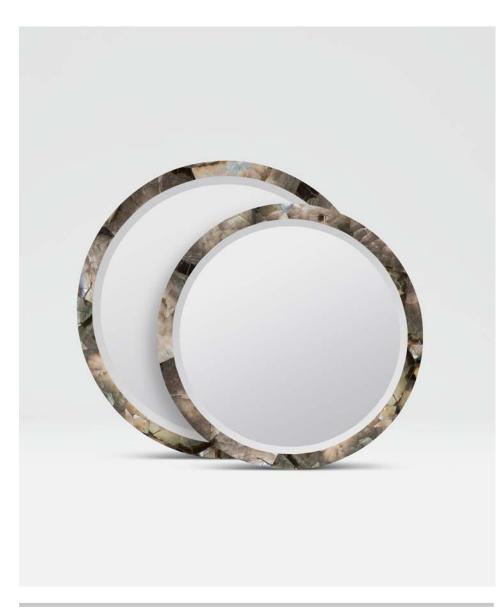

# **ALBERT**

Simplicity goes a long way, especially with a mirror as refined as the Albert. Its polished shell frame sets off the beveled edge of this extremely versatile piece.

# MATERIAL

Shell

#### **DIMENSIONS**

A. 28" D

B. 32" D

Outer Profile: 1"

#### **REFLECTION AREA**

Emerald, Kabibe, Natural Clamstone

A. 25" D

B. 28" D

Silver MOP, Young Pen

A. 25"D

B. 28"D

# MIRROR TYPE

Beveled