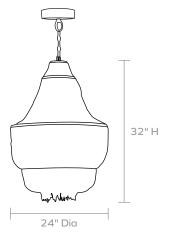

# **MADE GOODS**



# **AIDA**

We love putting a twist on the traditional, and our new large Aida is a stunning example. This empire chandelier is draped with handstrung coco beads, breathing organic life and movement into this classic shape.

#### MATERIAL

Coco Beads

#### **DIMENSIONS**

24"Dia x 32"H

#### **CANOPY DIMENSIONS**

5"Dia x 1"H

#### **NUMBER OF BULBS**

### **BULB TYPE**

Type B - E12, Incandescent, 40 Watt max.

#### **UL/CUL CERTIFIED**

Yes /Yes

#### **CORD COLOR**

Clear

#### **CORD LENGTH**

41"

# **MAXIMUM CHAIN LENGTH**

(Additional chain available upon request)

## **SEMI-FLUSH MOUNT OVERALL HEIGHT**

34"

#### WEIGHT

16 lbs

#### **DAMP LOCATION APPROVED**





Natural



Canopy