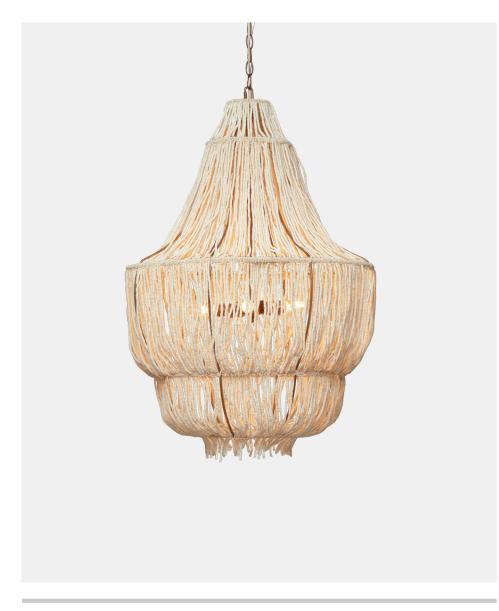

# **AIDA**

We love putting a twist on the traditional, and our new large Aida is a stunning example. This empire chandelier is draped with handstrung coco beads, breathing organic life and movement into this classic shape.

#### MATERIAL

Coco Beads

#### **DIMENSIONS**

24"Dia x 32"H