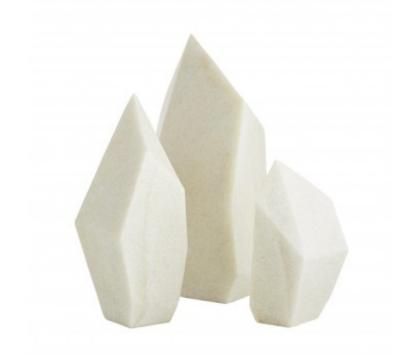

# Nerine Sculptures, Set of 3

Like geometric pillars, these sculptures add a bit of modern sophistication to a table, desk or shelf. The ivory finish makes them almost identical to marble, with even, prism surfaces and clean lines with modern class. They provide form or function, whether as bookends and paperweights or simply as decorative accents to elevate a look.