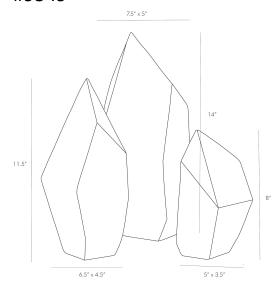

#### **DIMENSION**

Set Dimension D:12.7cmSet Dimension D1:11.43cmSet Dimension D2:8.89cmSet Dimension H:35.56cmSet Dimension H1:29.21cm

surfaces and
Description Ext: clean lines with
modern class.
They provide
form or
function,
whether as

Like geometric

Set Dimension H2:20.32cmSet Dimension W:19.05cmSet Dimension W1:16.51cmSet Dimension W2:12.7cm