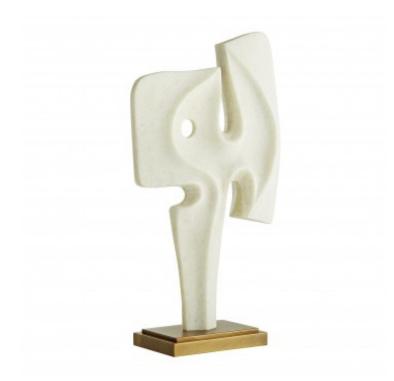

### Maeve Sculpture #9544

Interpretation, like beauty, is in the eye of the beholder. And no matter what your eye sees in this refined modernist sculpture, it's undeniably magnificent. The ivory-toned form is dual-sided to face either left or right and stands over two feet tall on an antique brass finish metal base. Pair it with its modernist partner, the Martin Sculpture (9545) to create a tabletop gallery.

### **MARKET**

Web/Marketing Description: Interpretation,

> like beauty, is in the eye of the beholder. And no matter what your eye sees in this refined modernist sculpture, it's undeniably

Web/Marketing Description Ext:

to face either left or right and stands over two feet tall on an antique brass

magnificent. The

ivory-toned form

is dual-sided

Overall Dimension H: 64.77cm
Overall Dimension W: 34.29cm

finish metal base. Pair it with its modernist partner, the Martin Sculpture (9545) to create a tabletop gallery.