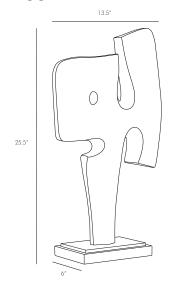

# DIMENSION

Overall Foot Print Dimensions: 9 x 6 Overall Dimension D: 15.24cm

to face either left or right and stands over two feet tall on an antique brass

magnificent. The

ivory-toned form

is dual-sided

Overall Dimension H: 64.77cm
Overall Dimension W: 34.29cm

finish metal base. Pair it with its modernist partner, the Martin Sculpture (9545) to create a tabletop gallery.