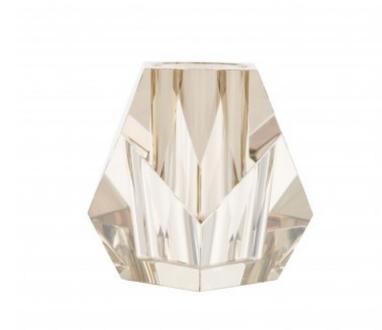

# Gemma Vase

With an appearance akin to a diamond, the Gemma Vase's champagne crystal creates an arresting blend of elements and colors. The facets, sharp corners, and edges of the vase are softened by its contents. Also available in smoke crystal (9117).

#### **MARKET**

Web/Marketing Description:

| With an         |
|-----------------|
| appearance akin |
| to a diamond,   |
| the Gemma       |
| Vase's          |
| champagne       |
| crystal creates |
| an arresting    |
| blend of        |
| elements and    |
| colors. The     |
| facets, sharp   |
| corners, and    |
| edges of the    |
|                 |

vase are

softened by its