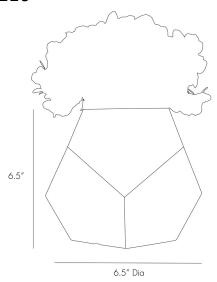

#### **DIMENSION**

| Overall Diameter:              | 16.51cm |
|--------------------------------|---------|
| Overall Foot Print Dimensions: | 3x3     |
| Overall Dimension H:           | 16.51cm |

contents. Also available in smoke crystal (9117).