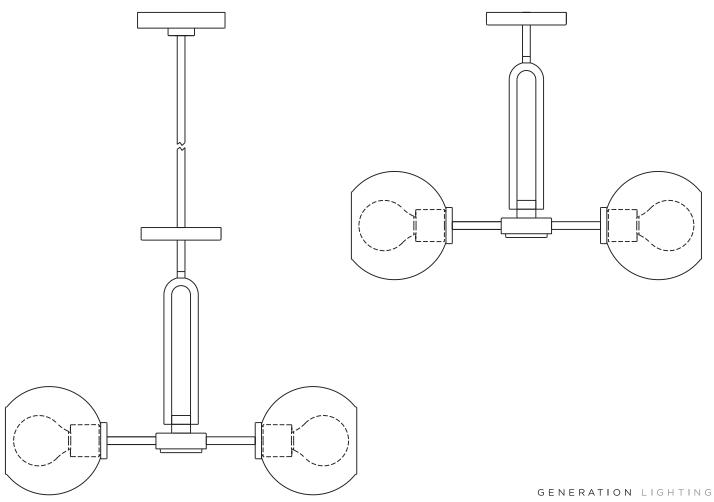

## Codyn Semi-Flush Mount Convertible Pendant

7755703 1.0

GENERATION LIGHTING
FLUSH MOUNT

## Install the Fixture

- For Semi-Flush Mount Installation Only: Secure the semi-flush mount mounting plate to the junction box.
- 2 Assemble the fixture by screwing the semi-flush mount canopy onto the fixture body, then secure the fixture body to the fixture using the fixture screw.
- For Pendant Installation Only: Screw the half ball to the stem which will be on top.
- 4 For Pendant Installation Only: Determine the wanted height or look of the fixture with the provided stems, then assemble them by screwing them together.
- 5 For Pendant Installation Only: Feed the fixture wires through the stem assembly, then screw the stem assembly on top of the canopy assembly.
- For Pendant Installation Only: Feed the fixture wires through the collar nut, canopy, and the half ball assembly then screw it onto the stem assembly.
- For Pendant Installation Only: Align and secure the mounting plate to the junction box, then slide the half ball assembly onto the mounting
- 8 Connect the fixture to a suitable ground in accordance with local electrical codes.
- 9 Connect the white fixture wire (square and/or rigid) to the neutral power line wire with a wire nut.
- Connect the black fixture wire (round and/or smooth) to the hot power line wire with a wire nut.
- For Semi-Flush Mount Installation Only: Neatly place all the wires into the junction box, place the canopy onto the mounting plate, and secure it in place using the canopy screws. Skip to step 13.
- For Pendant Installation Only: Neatly place all the wires into the junction box, place the canopy onto the mounting plate, and secure it in place by screwing the collar nut tightly onto the mounting plate.
- Place the shade onto the socket and secure it in place by screwing the shade collar nut onto the socket. Do not over tighten. Repeat for all the
- 4 Screw the lamps into the sockets. Refer to the label on the socket for Max Wattage Information.