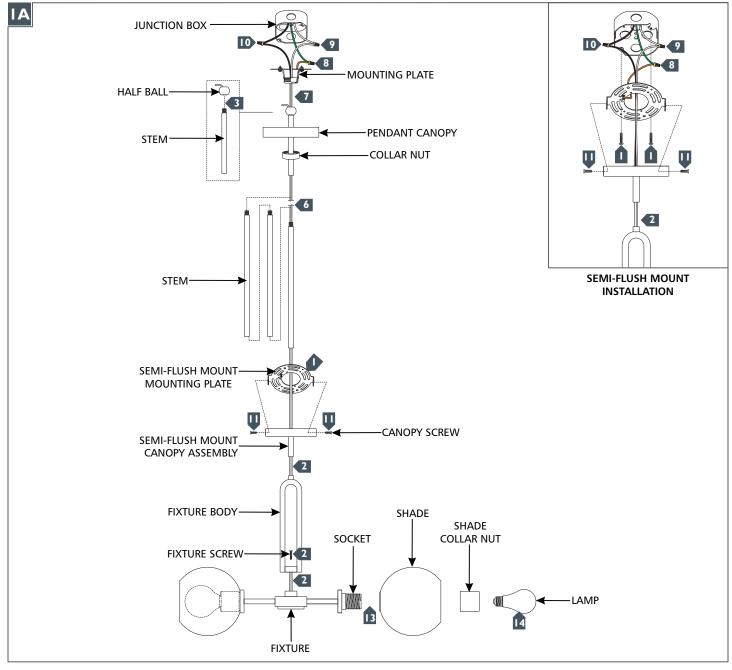

## Install the Fixture

- For Semi-Flush Mount Installation Only: Secure the semi-flush mount mounting plate to the junction box.
- 2 Assemble the fixture by screwing the semi-flush mount canopy onto the fixture body, then secure the fixture body to the fixture using the fixture screw.
- For Pendant Installation Only: Screw the half ball to the stem which will be on top.
- 4 For Pendant Installation Only: Determine the wanted height or look of the fixture with the provided stems, then assemble them by screwing them together.
- 5 For Pendant Installation Only: Feed the fixture wires through the stem assembly, then screw the stem assembly on top of the canopy assembly.
- For Pendant Installation Only: Feed the fixture wires through the collar nut, canopy, and the half ball assembly then screw it onto the stem assembly.
- For Pendant Installation Only: Align and secure the mounting plate to the junction box, then slide the half ball assembly onto the mounting
- 8 Connect the fixture to a suitable ground in accordance with local electrical codes.
- 9 Connect the white fixture wire (square and/or rigid) to the neutral power line wire with a wire nut.
- Connect the black fixture wire (round and/or smooth) to the hot power line wire with a wire nut.
- For Semi-Flush Mount Installation Only: Neatly place all the wires into the junction box, place the canopy onto the mounting plate, and secure it in place using the canopy screws. Skip to step 13.
- For Pendant Installation Only: Neatly place all the wires into the junction box, place the canopy onto the mounting plate, and secure it in place by screwing the collar nut tightly onto the mounting plate.
- Place the shade onto the socket and secure it in place by screwing the shade collar nut onto the socket. Do not over tighten. Repeat for all the
- 4 Screw the lamps into the sockets. Refer to the label on the socket for Max Wattage Information.