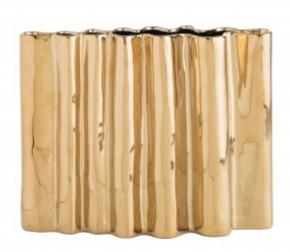

# Howey Vase

Resembling a classic, multi-piped flute, the Howey Vase is a deceptively weighted beauty. Gold glazed porcelain pipes literally come together to create a vase that defies tradition without sacrificing beauty. The vase spreads its flowers or contents out laterally, as opposed to a more traditional, expected vertical vase. Finish may vary.

## Web/Marketing Description: Resembling a classic, multi-

Howey Vase is a deceptively weighted beauty. Gold glazed porcelain pipes literally come together to create a vase that defies tradition without sacrificing

beauty.

piped flute, the

vertical vase. Finish may vary.