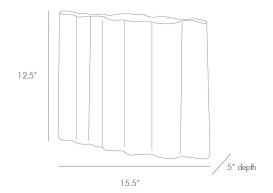

#### **DIMENSION**

Overall Foot Print Dimensions: 15.5x5
Overall Dimension D: 12.7cm
Overall Dimension H: 31.75cm
Overall Dimension W: 39.37cm

Web/Marketing Description Ext: The vase

spreads its flowers or contents out laterally, as opposed to a more traditional, expected