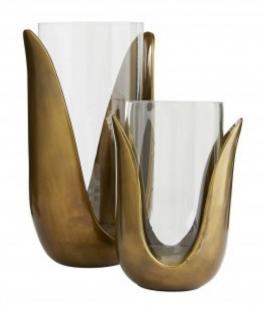

### Sonia Vases, Set of 2 #4580

Resting inside the petals of cast aluminum tulips, this set showcases historically one of the most regal and most beloved flowers in the botanical sphere. They are truly a display of natural beauty; organic lines and details are carried through the base, which is finished in antique brass and holds two clear glass vases that are rounded to fit snugly at the bottom. Lovely as a set of vases, but could easily double as a set of candleholders.

the petals of cast aluminum tulips, this set showcases historically one of the most regal and most beloved flowers in the botanical sphere. They are truly a display of natural beauty; organic lines and details are

carried through the base, which is finished in

Resting inside

No No

antique brass and holds two clear glass vases that are rounded to fit snugly at the bottom. Lovely as a set of vases, but could easily double as

a set of candleholders.