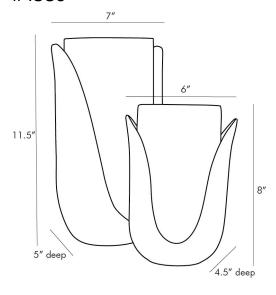

### **DIMENSION**

Overall Foot Print Dimensions: 3" Dia
Set Dimension D: 11.43cm
Set Dimension D1: 12.7cm
Set Dimension H: 20.32cm
Set Dimension H1: 29.21cm
Set Dimension W: 15.24cm
Set Dimension W1: 17.78cm