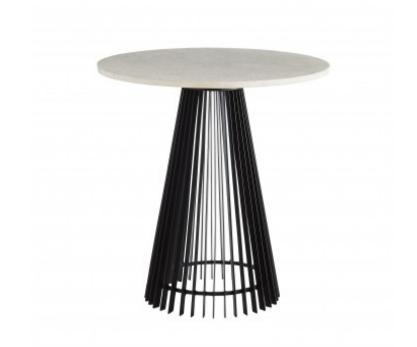

# Jaime End Table

Industrial materials and hand-applied techniques update the classic shape of this enviable end table. The chiseled white marble top sits atop a pedestal base with fanned black iron rods. Marble may vary.

#### **MARKET**

Web/Marketing Description:

hand-applied techniques update the classic shape of this enviable end table. The chiseled white marble top sits atop a pedestal base with fanned black iron rods. Marble may vary.

Industrial

materials and