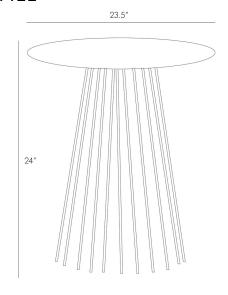

#### DIMENSION

Overall Diameter: 59.69cm
Overall Foot Print Dimensions: 14" Dia
Overall Dimension H: 60.96cm
Table Top Clearance: 60.96cm
Table Top Thickness: 1.27cm
Table Top Dimensions: 23.5" Dia