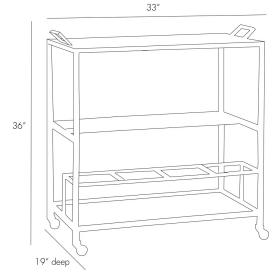

DIMENSION

| 10.16cm |
|---------|
| 33x19   |
| 48.26cm |
| 91.44cm |
| 83.82cm |
| 25.4cm  |
| 2.54cm  |
|         |

# SHIPPING

Gross Weight (e-ship):102.5Net Weight:56Truck Ship:Yes

Arteriors, 1745 Hayden Drive, Suite 100 Carrollton, TX 75006, United States.

| Shelf W:                | 83.82cm |
|-------------------------|---------|
| Top Shelf Clearance:    | 49.53cm |
| Middle Shelf Clearance: | 30.48cm |
| Bottom Shelf Clearance: | 10.16cm |
| Table Top Clearance:    | 81.28cm |
| Table Top Thickness:    | 2.54cm  |
| Table Top Dimensions:   | 31x17   |
|                         |         |