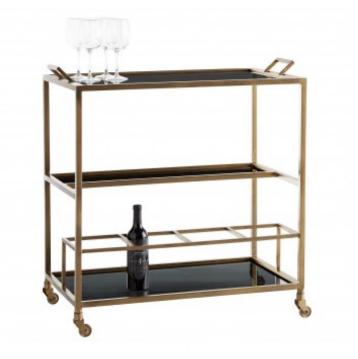

# A R T E R I O R S Jak Bar Cart #4395

Multi-tiered, this antique brass bar cart offers extensive opportunities for styling. Perfect for parties, the black glass tray top is removable, taking martinis on the go.

### MARKET

Web/Marketing Description:

Multi-tiered, this antique brass bar cart offers extensive opportunities for styling. Perfect for parties, the black glass tray top is removable,

taking martinis on the go.