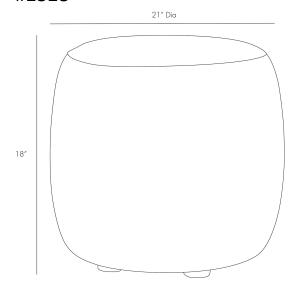

#### **DIMENSION**

Overall Diameter: 53.34cm
Overall Foot Print Dimensions: 45.72cm
Overall Dimension H: 45.72cm