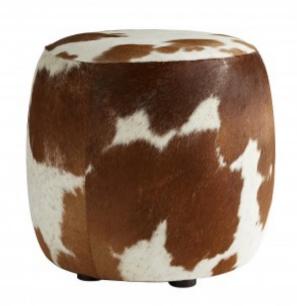

# Owen Ottoman #2328

This overstuffed hide stool is soft to the touch and a plush place to rest your feet. Swatches of hide ranging in tones from deep mocha to an auburn caramel dapple the surface in natural grain and texture. Each one, no matter the tones, has a beautiful finish, carefully upholstered with an almost hidden interior stitch. The drum structure rests on disk feet wrapped in top grain leather. Hide tones, patterns and textures will vary.

## Appearance Finish: Brown and White Hide

Primary Material: Hide Finish will vary: Yes

### **MARKET**

Web/Marketing Description: This overstuffed

hide stool is soft to the touch and a plush place to rest your feet. Swatches of hide ranging in tones from deep mocha to an auburn caramel dapple the surface in natural grain

and

texture. Each one, no matter the tones, has a beautiful finish,

carefully
upholstered
with an almost
hidden interior
stitch. The drum
structure rests
on disk feet
wrapped in top
grain leather.
Hide tones,
patterns and
textures will
vary.