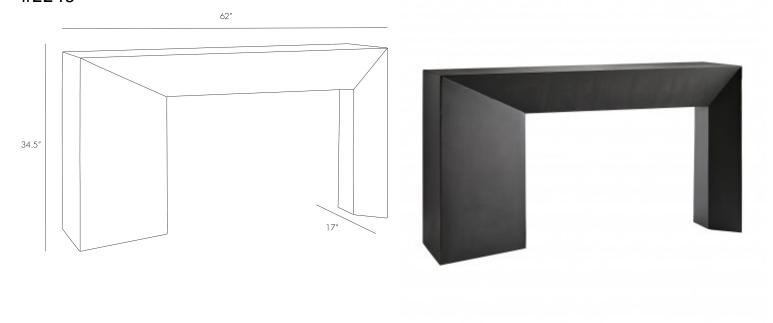

# Mckinley Console

Geometric angles, super sleek lines and a deep ebony finish make this a standout console. The light catches angled planes to reveal a tapered design from outside in, with asymmetrical legs tha lend a contemporary edge. The blackened iron finish, almost mesmerizing, is a chemical reaction finish that not only gives it a moody side, but also keeps the table from corrosion. This is a statement piece for almost any space.

#### **DIMENSION**

**CERT** 

Overall Dimension D: 43.18cm
Overall Dimension H: 87.63cm
Overall Dimension W: 157.48cm
Table Top Clearance: 60.96cm

| Web/ Marketing Description.    | deometric         |
|--------------------------------|-------------------|
|                                | angles, super     |
|                                | sleek lines and a |
|                                | deep ebony        |
|                                | finish make this  |
|                                | a standout        |
|                                | console. The      |
|                                | light catches     |
|                                | angled planes to  |
|                                | reveal a tapered  |
|                                | design from       |
|                                | outside in, with  |
|                                | asymmetrical      |
|                                | legs tha          |
| Web/Marketing Description Ext: | lend a            |
|                                | contemporary      |
|                                | edge. The         |
|                                |                   |

Geometric

blackened iron finish, almost mesmerizing, is a chemical reaction finish that not only gives it a moody side, but also keeps the table from corrosion. This is a statement piece for almost any space.