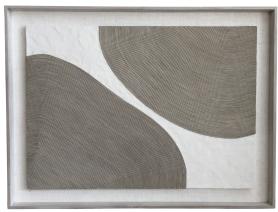

## MOUNTING INSTRUCTIONS

Tulum Wall Decor

These instructions are provided for your convenience. It is very important that they are read carefully and completely before beginning installation of this item.

## Parts List:

- A) Wall Decor x 1pc.
- B) 20"L Female Wood Cleat x 1pc.
- C) Wall Screw x 2pcs.
- D) Wall Anchor x 2pcs.