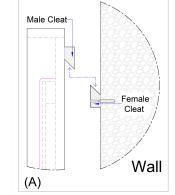

## B) -----

Side View of cleat engagement

## To Assemble

- 1. Remove all parts and hardware from the box along with any plastic protective packaging. Do not discard contents until after assembly is complete to avoid accidentally discarding small parts or hardware.
- 2. Place components on a non-scratching surface.
- 3. Determine the desired orientation of the Wall Decor. Wall Decor is equipped with four (4) Male Wood Cleats for hanging.
- 4. Using the Female Wood Cleat, position cleat on wall in desired location and mark the hole locations on the wall with pencil. NOTE: It is strongly recommended to install cleat with screws attaching directly into wall studs.
- 5. Use bubble level to ensure level positioning.
- 6. Using the drill, pre-drill holes at marked locations.
  - NOTE: If Wall Decor location will be installed in sheet rock or masonry, use appropriate drill bit size to accommodate wall anchors at locations between wall studs. Using a hammer, gently tap anchors into the holes until they are flush with the wall.

    Anchors provided are for sheet rock. For masonry anchors, consult your local hardware store.
- 7. Place Female Wood Cleat over hole locations and insert screws accordingly.
- 8. Tighten screws firmly. Do not over tighten.
- 9. Lift the Wall Decor, align the Male and Female Wood Cleats, and then slide downwards firmly until cleats engage.
- 10. Installation is complete.