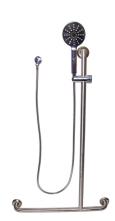

## ML\_SK108\_SS

Offset Flush RH Mount Shower Grab Rail Kit

## **Specification**

| Material   | #304 Stainless Steel Grab Rail, Chrome/Grey hand shower, Chrome 2.0m high pressure hose, Chrome Elbow and Grab Slider.                                                                                                                                                     |
|------------|----------------------------------------------------------------------------------------------------------------------------------------------------------------------------------------------------------------------------------------------------------------------------|
| Finish     | Satin Stainless Steel                                                                                                                                                                                                                                                      |
| Mounting   | Concealed Fix - 78mm@ Mount                                                                                                                                                                                                                                                |
| Dimensions | Grab Rail 1100mm X 700mm, 32mm Shower Kit                                                                                                                                                                                                                                  |
| Features   | Shower heads have MAXIMUM flow rate of 6 litres per minute, kits have watermark WMKT21090, hoses are standard pressure of 150-350Kpa as per AS/NZS 3662.2006 WELS: 5 Star - 6L/min                                                                                         |
| Notes      | $^* \hbox{This unit is accessible compliant when installed in accordance with AS1428.1 guidelines}.$                                                                                                                                                                       |
|            | * It is the responsibility of the installer to ensure that the surface/substrate that the unit is installed upon and the fixings used are suitable to withstand the weight bearing loads of the unit and if required as per AS1428 / Australian building code regulations. |