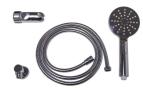

## ML\_SK108\_SS

Offset Flush RH Mount Shower Grab Rail Kit

## **Specification**

| Material   | #304 Stainless Steel Grab Rail, Chrome/Grey hand shower, Chrome 2.0m high pressure hose, Chrome Elbow and Grab Slider.                                                                                                                                                     |
|------------|----------------------------------------------------------------------------------------------------------------------------------------------------------------------------------------------------------------------------------------------------------------------------|
| Finish     | Satin Stainless Steel                                                                                                                                                                                                                                                      |
| Mounting   | Concealed Fix - 78mm@ Mount                                                                                                                                                                                                                                                |
| Dimensions | Grab Rail 1100mm X 700mm, 32mm Shower Kit                                                                                                                                                                                                                                  |
| Features   | Shower heads have MAXIMUM flow rate of 6 litres per minute, kits have watermark WMKT21090, hoses are standard pressure of 150-350Kpa as per AS/NZS 3662.2006 WELS: 5 Star - 6L/min                                                                                         |
| Notes      | $^* \hbox{This unit is accessible compliant when installed in accordance with AS1428.1 guidelines}.$                                                                                                                                                                       |
|            | * It is the responsibility of the installer to ensure that the surface/substrate that the unit is installed upon and the fixings used are suitable to withstand the weight bearing loads of the unit and if required as per AS1428 / Australian building code regulations. |