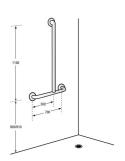

## ML\_SK108\_SS

Offset Flush RH Mount Shower Grab Rail Kit

## **Specification**

| Material   | #304 Stainless Steel Grab Rail, Chrome/Grey hand shower, Chrome 2.0m high pressure hose, Chrome Elbow and Grab Slider.                                                                                                                                                     |
|------------|----------------------------------------------------------------------------------------------------------------------------------------------------------------------------------------------------------------------------------------------------------------------------|
| Finish     | Satin Stainless Steel                                                                                                                                                                                                                                                      |
| Mounting   | Concealed Fix - 78mm@ Mount                                                                                                                                                                                                                                                |
| Dimensions | Grab Rail 1100mm X 700mm, 32mm Shower Kit                                                                                                                                                                                                                                  |
| Features   | Shower heads have MAXIMUM flow rate of 6 litres per minute, kits have watermark WMKT21090, hoses are standard pressure of 150-350Kpa as per AS/NZS 3662.2006 WELS: 5 Star - 6L/min                                                                                         |
| Notes      | $^* \hbox{This unit is accessible compliant when installed in accordance with AS1428.1 guidelines}.$                                                                                                                                                                       |
|            | * It is the responsibility of the installer to ensure that the surface/substrate that the unit is installed upon and the fixings used are suitable to withstand the weight bearing loads of the unit and if required as per AS1428 / Australian building code regulations. |

<sup>\*</sup> Compliant with the Force Requirements within AS1428.1: 2021, Section 14.