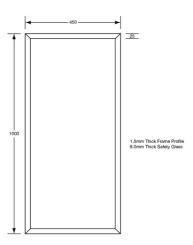

## **Specification**

| Material      | Frame: #304 Satin Stainless Steel in Designer Black Back Plate & Wall Brackets: 1.0mm Galvanized Steel Mirror: 6mm Vinyl Backed Glass *Glass is manufactured to comply with AS1288-2006 (Glass in Buildings) Code |
|---------------|-------------------------------------------------------------------------------------------------------------------------------------------------------------------------------------------------------------------|
| Finish        | Designer Matte Black                                                                                                                                                                                              |
| Features      | Unit secured with Stainless Steel wall brackets<br>Can be installed as Theft Resistant<br>All joins/welds polished                                                                                                |
| Frame Profile | 25mmW/D x 1.5mm Thick                                                                                                                                                                                             |
| Size          | 450mmW x 1000mmH (Includes Frame)                                                                                                                                                                                 |
| Note          | CAD file available on request                                                                                                                                                                                     |
|               | * This unit is accessible compliant when installed in accordance with AS1428.1. guidelines.                                                                                                                       |
|               |                                                                                                                                                                                                                   |