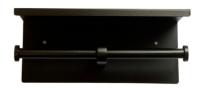

## ML269\_TRH\_DESIGNER

Double Toilet Roll Holder with Shelf Top in Designer Black

| Material                                                           | #304 Stainless Steel<br>1.5mm Thick Shelf                                                                                                                                               |
|--------------------------------------------------------------------|-----------------------------------------------------------------------------------------------------------------------------------------------------------------------------------------|
| Finish                                                             | Designer Matte Black                                                                                                                                                                    |
| Specify                                                            | ML269_TRH_DESIGNER                                                                                                                                                                      |
| Mounting                                                           | Surface Mount Visible Fix                                                                                                                                                               |
| Features                                                           | Multifunctional unit with shelf top. Upper can hold mobile phone or bag whilst lower holder is<br>for toilet paper roll.<br>Seamless welds and rolled edges, finished in Designer Black |
| Capacity                                                           | Holds two standard toilet rolls                                                                                                                                                         |
| Consumable Advice                                                  | Standard Toilet Roll, can hold up to 230 sheets per roll                                                                                                                                |
| Also Available                                                     | ML269_TRH_SS: Satin Stainless Steel<br>ML269_TRH_PSS: Polished Stainless Steel                                                                                                          |
| For installation instructions download<br>the Metlam Australia App | Cownload on the<br>App Store                                                                                                                                                            |