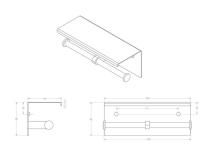

## ML269\_TRH\_DESIGNER

Double Toilet Roll Holder with Shelf Top in Designer Black

| Material                                                           | #304 Stainless Steel<br>1.5mm Thick Shelf                                                                                                                                               |
|--------------------------------------------------------------------|-----------------------------------------------------------------------------------------------------------------------------------------------------------------------------------------|
| Finish                                                             | Designer Matte Black                                                                                                                                                                    |
| Specify                                                            | ML269_TRH_DESIGNER                                                                                                                                                                      |
| Mounting                                                           | Surface Mount Visible Fix                                                                                                                                                               |
| Features                                                           | Multifunctional unit with shelf top. Upper can hold mobile phone or bag whilst lower holder is<br>for toilet paper roll.<br>Seamless welds and rolled edges, finished in Designer Black |
| Capacity                                                           | Holds two standard toilet rolls                                                                                                                                                         |
| Consumable Advice                                                  | Standard Toilet Roll, can hold up to 230 sheets per roll                                                                                                                                |
| Also Available                                                     | ML269_TRH_SS: Satin Stainless Steel<br>ML269_TRH_PSS: Polished Stainless Steel                                                                                                          |
| For installation instructions download<br>the Metlam Australia App | Cownload on the<br>App Store                                                                                                                                                            |