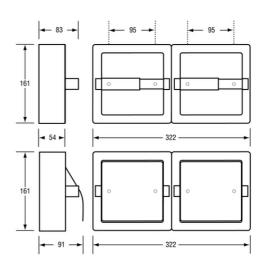

## **Specification**

| Material             | 0.8mm #304 Stainless Steel Body<br>Chrome Plated Die Cast Zamak Brackets & ABS<br>Roller          |
|----------------------|---------------------------------------------------------------------------------------------------|
| Finish/Specify       | Satin Stainless Steel With Hood                                                                   |
| Mounting             | Surface Mounted Visible Fix                                                                       |
| Capacity             | Holds two standard toilet rolls                                                                   |
| Note                 | $^{st}$ This unit is accessible compliant when installed in accordance with AS1428.1. guidelines. |
| Consumable<br>Advice | Standard Toilet Roll, can hold up to 230 sheets per roll                                          |