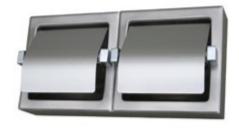

## ML263SM\_S

Double Toilet Roll Holder in Satin Stainless Steel

## **Specification**

| Material             | 0.8mm #304 Stainless Steel Body<br>Chrome Plated Die Cast Zamak Brackets & ABS<br>Roller          |
|----------------------|---------------------------------------------------------------------------------------------------|
| Finish/Specify       | Satin Stainless Steel With Hood                                                                   |
| Mounting             | Surface Mounted Visible Fix                                                                       |
| Capacity             | Holds two standard toilet rolls                                                                   |
| Note                 | $^{st}$ This unit is accessible compliant when installed in accordance with AS1428.1. guidelines. |
| Consumable<br>Advice | Standard Toilet Roll, can hold up to 230 sheets per roll                                          |