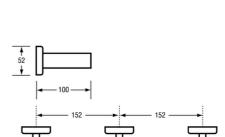

## **Specification**

| Material          | #304 Stainless Steel Mounts,<br>Chrome Plated ABS Rollers                                   |
|-------------------|---------------------------------------------------------------------------------------------|
| Finish            | Designer Matte Black                                                                        |
| Specify           | ML256_DESIGNER                                                                              |
| Mounting          | Surface Mount Concealed Fix                                                                 |
| Capacity          | Holds two standard toilet rolls                                                             |
| Consumable Advice | Standard Toilet Roll, can hold up to 230 sheet per roll                                     |
| Also Available    | ML256: Stainless Steel                                                                      |
| Note              | * This unit is accessible compliant when installed in accordance with AS1428.1. guidelines. |
|                   |                                                                                             |