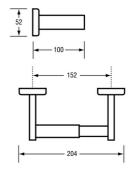

## Specification

| Material       | #304 Stainless Steel Mounts,<br>Chrome Plated ABS Roller                                  |
|----------------|-------------------------------------------------------------------------------------------|
| Finish         | Designer Matte Black                                                                      |
| Specify        | ML255_DESIGNER                                                                            |
| Mounting       | Surface Mount Concealed Fix                                                               |
| Capacity       | Holds one standard toilet roll                                                            |
| Also Available | ML2555: Satin Stainless Steel<br>ML255B: Polished Stainless Steel                         |
| Note           | * This unit is accessible compliant when installed in accordance with AS1428.1 guidelines |