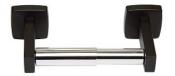

## ML255\_DESIGNER

Single Toilet Roll Holder in Designer Black

## Specification

| Material       | #304 Stainless Steel Mounts,<br>Chrome Plated ABS Roller                                  |
|----------------|-------------------------------------------------------------------------------------------|
| Finish         | Designer Matte Black                                                                      |
| Specify        | ML255_DESIGNER                                                                            |
| Mounting       | Surface Mount Concealed Fix                                                               |
| Capacity       | Holds one standard toilet roll                                                            |
| Also Available | ML2555: Satin Stainless Steel<br>ML255B: Polished Stainless Steel                         |
| Note           | * This unit is accessible compliant when installed in accordance with AS1428.1 guidelines |