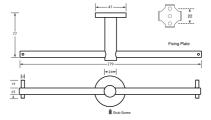

## Specification

| Material          | #304 Stainless Steel, 15mmØ Solid Horizontal Bar                                            |
|-------------------|---------------------------------------------------------------------------------------------|
| Finish            | Designer Matte Black                                                                        |
| Specify           | 700_2TRH_DESIGNER                                                                           |
| Mounting          | Surface Mount Security Concealed Fix                                                        |
| Capacity          | Holds two standard toilet rolls                                                             |
| Consumable Advice | Standard Toilet Roll, can hold up to 230 sheets per roll                                    |
| Also Available    | 700 2TRH SS: Satin Stainless steel 700 2TRH ANMB: Antimicrobial                             |
| Note              | * This unit is accessible compliant when installed in accordance with AS1428.1, guidelines. |